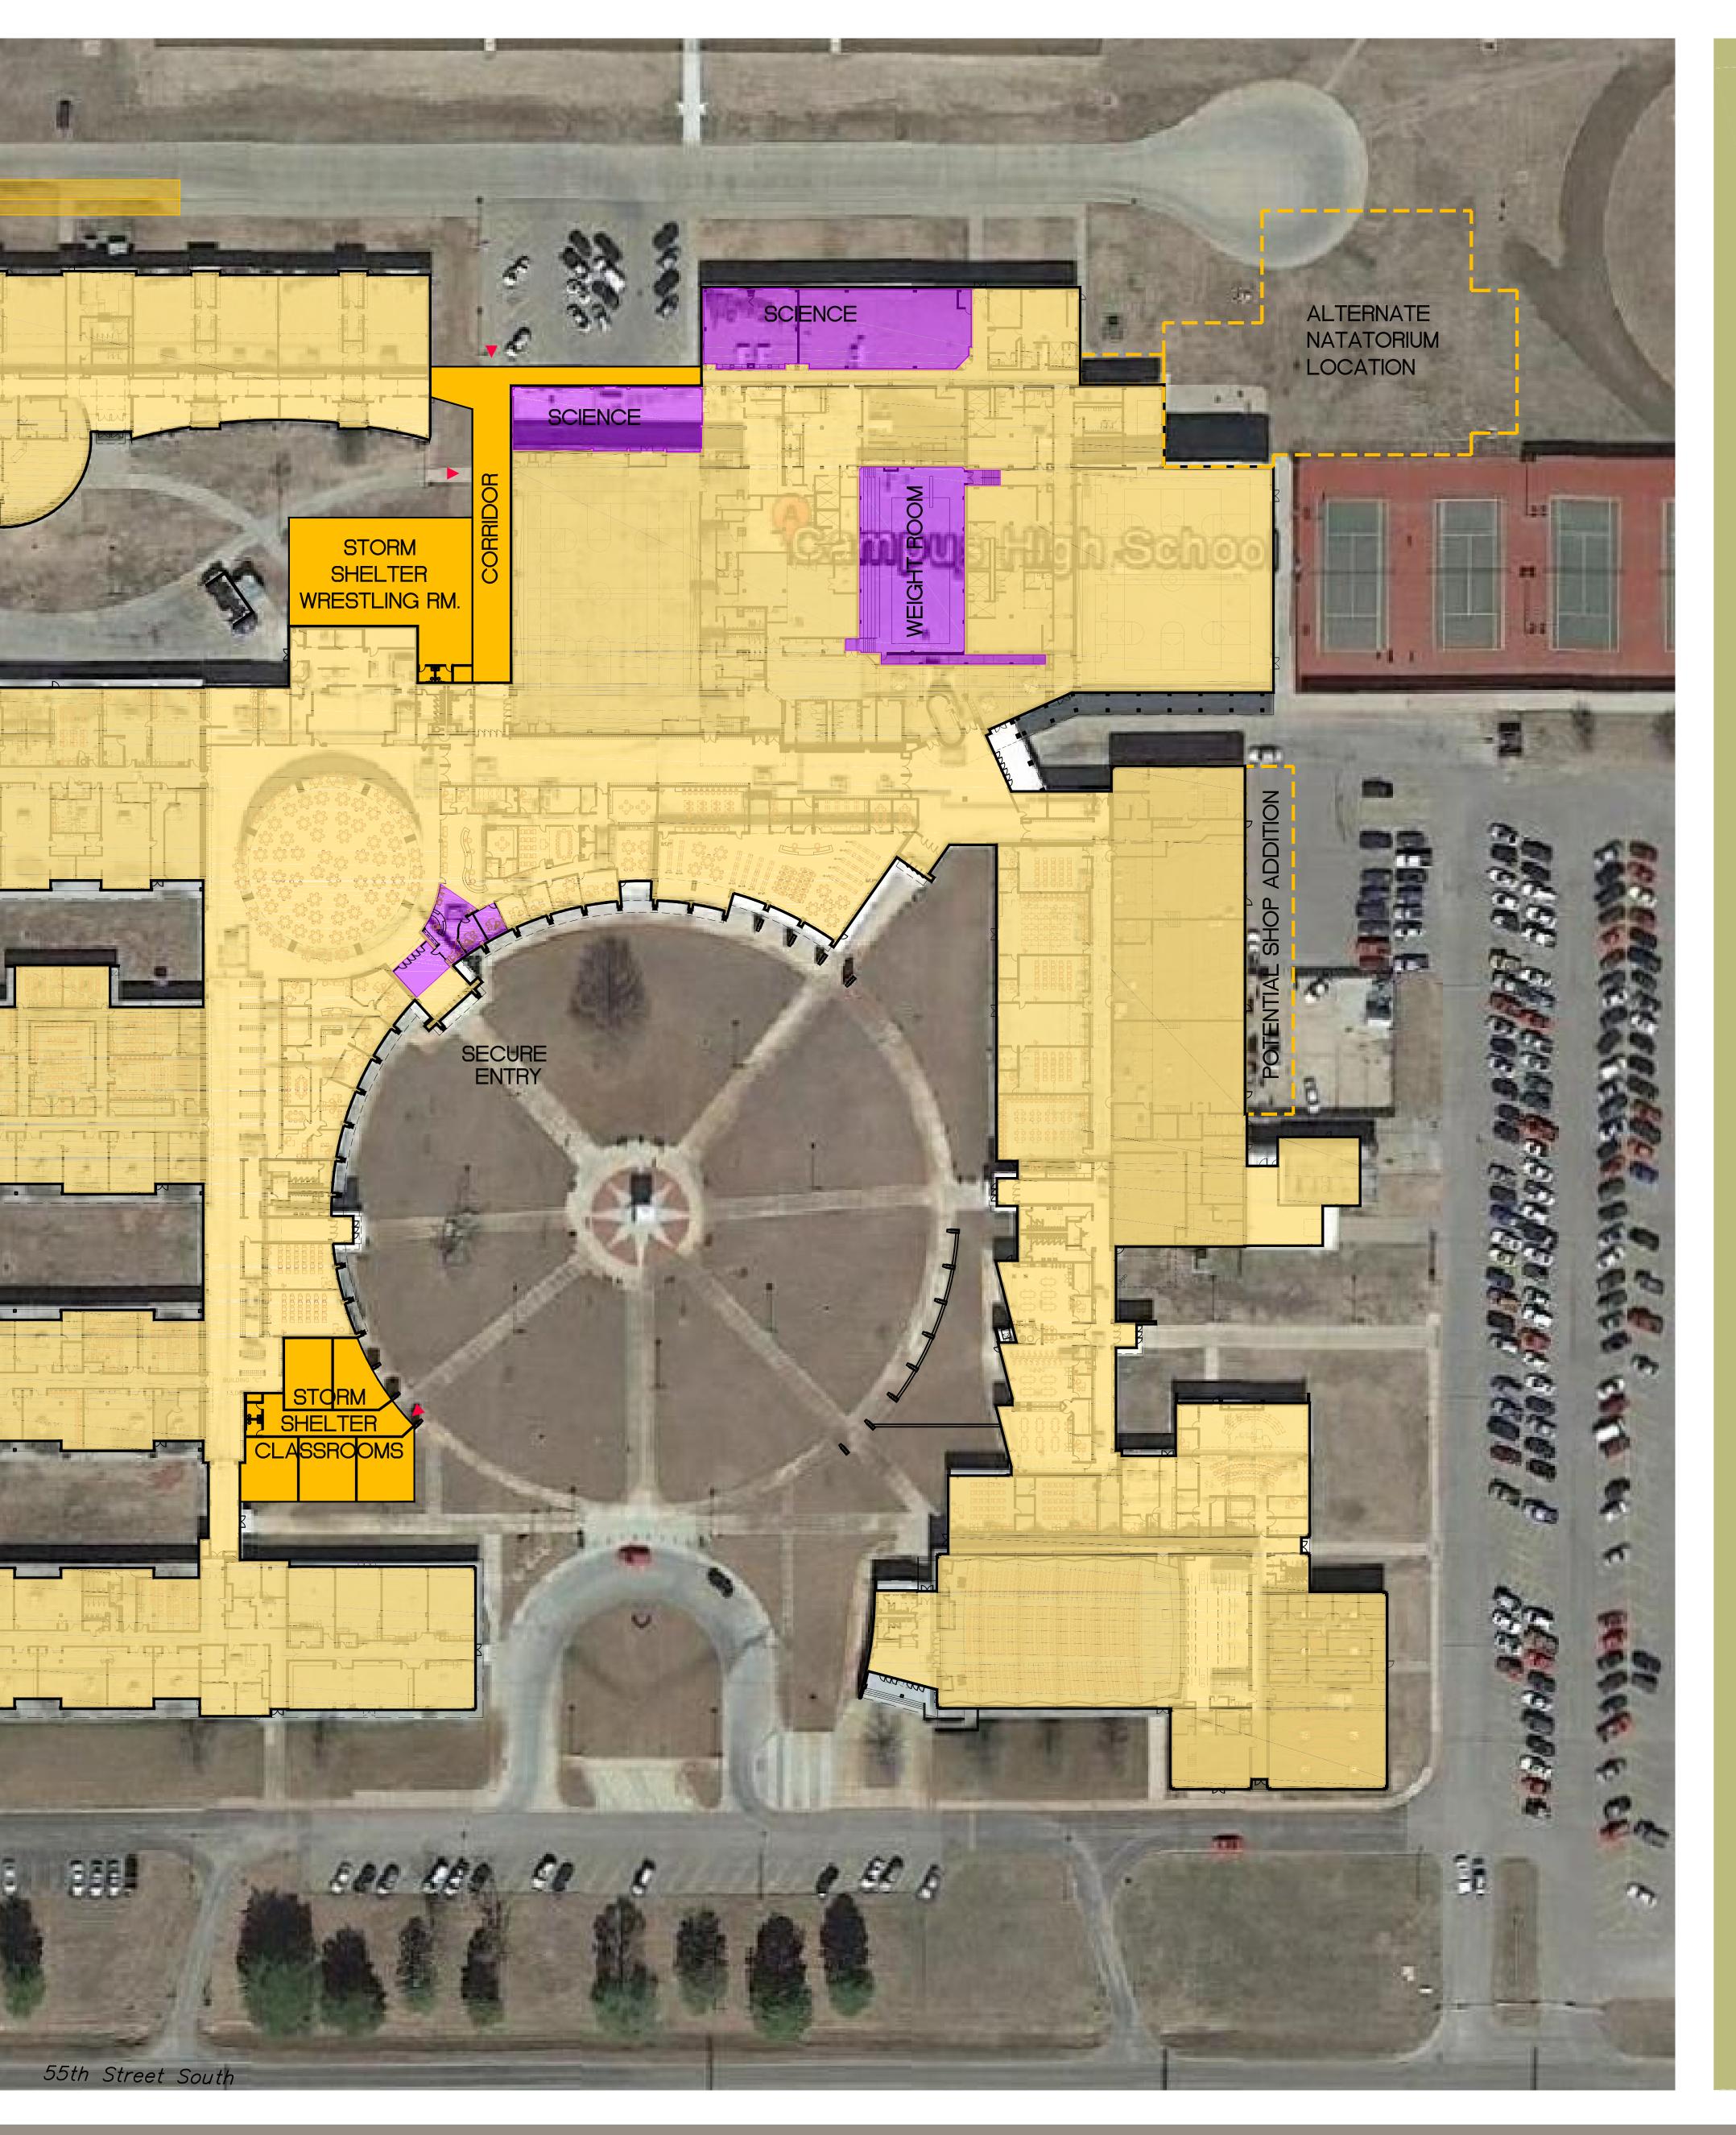

11

CAMPUS HIGH SCHOOL ADDITION AND RENOVATION

## LEGEND

## HAYSVILLE MIDDLE SCHOOL ADDITION AND RENOVATION

RENOVATION

## RENOVATIONS

AND ADD MORE PARKING

PROVIDE SECURE ENTRY FOR SCHOOL

REPLACE AGING ELECTRICAL PANELS

REPLACE AGING HALLWAY MECHANICAL UNITS

REPLACE ROOFING AT BARREL VAULTS

GYMNASIUM

RENOVATE LOCKER ROOMS

## ADDITIONS

LOCKER ROOMS TO SERVE AS SCHOOL POPULATION

BUILDING