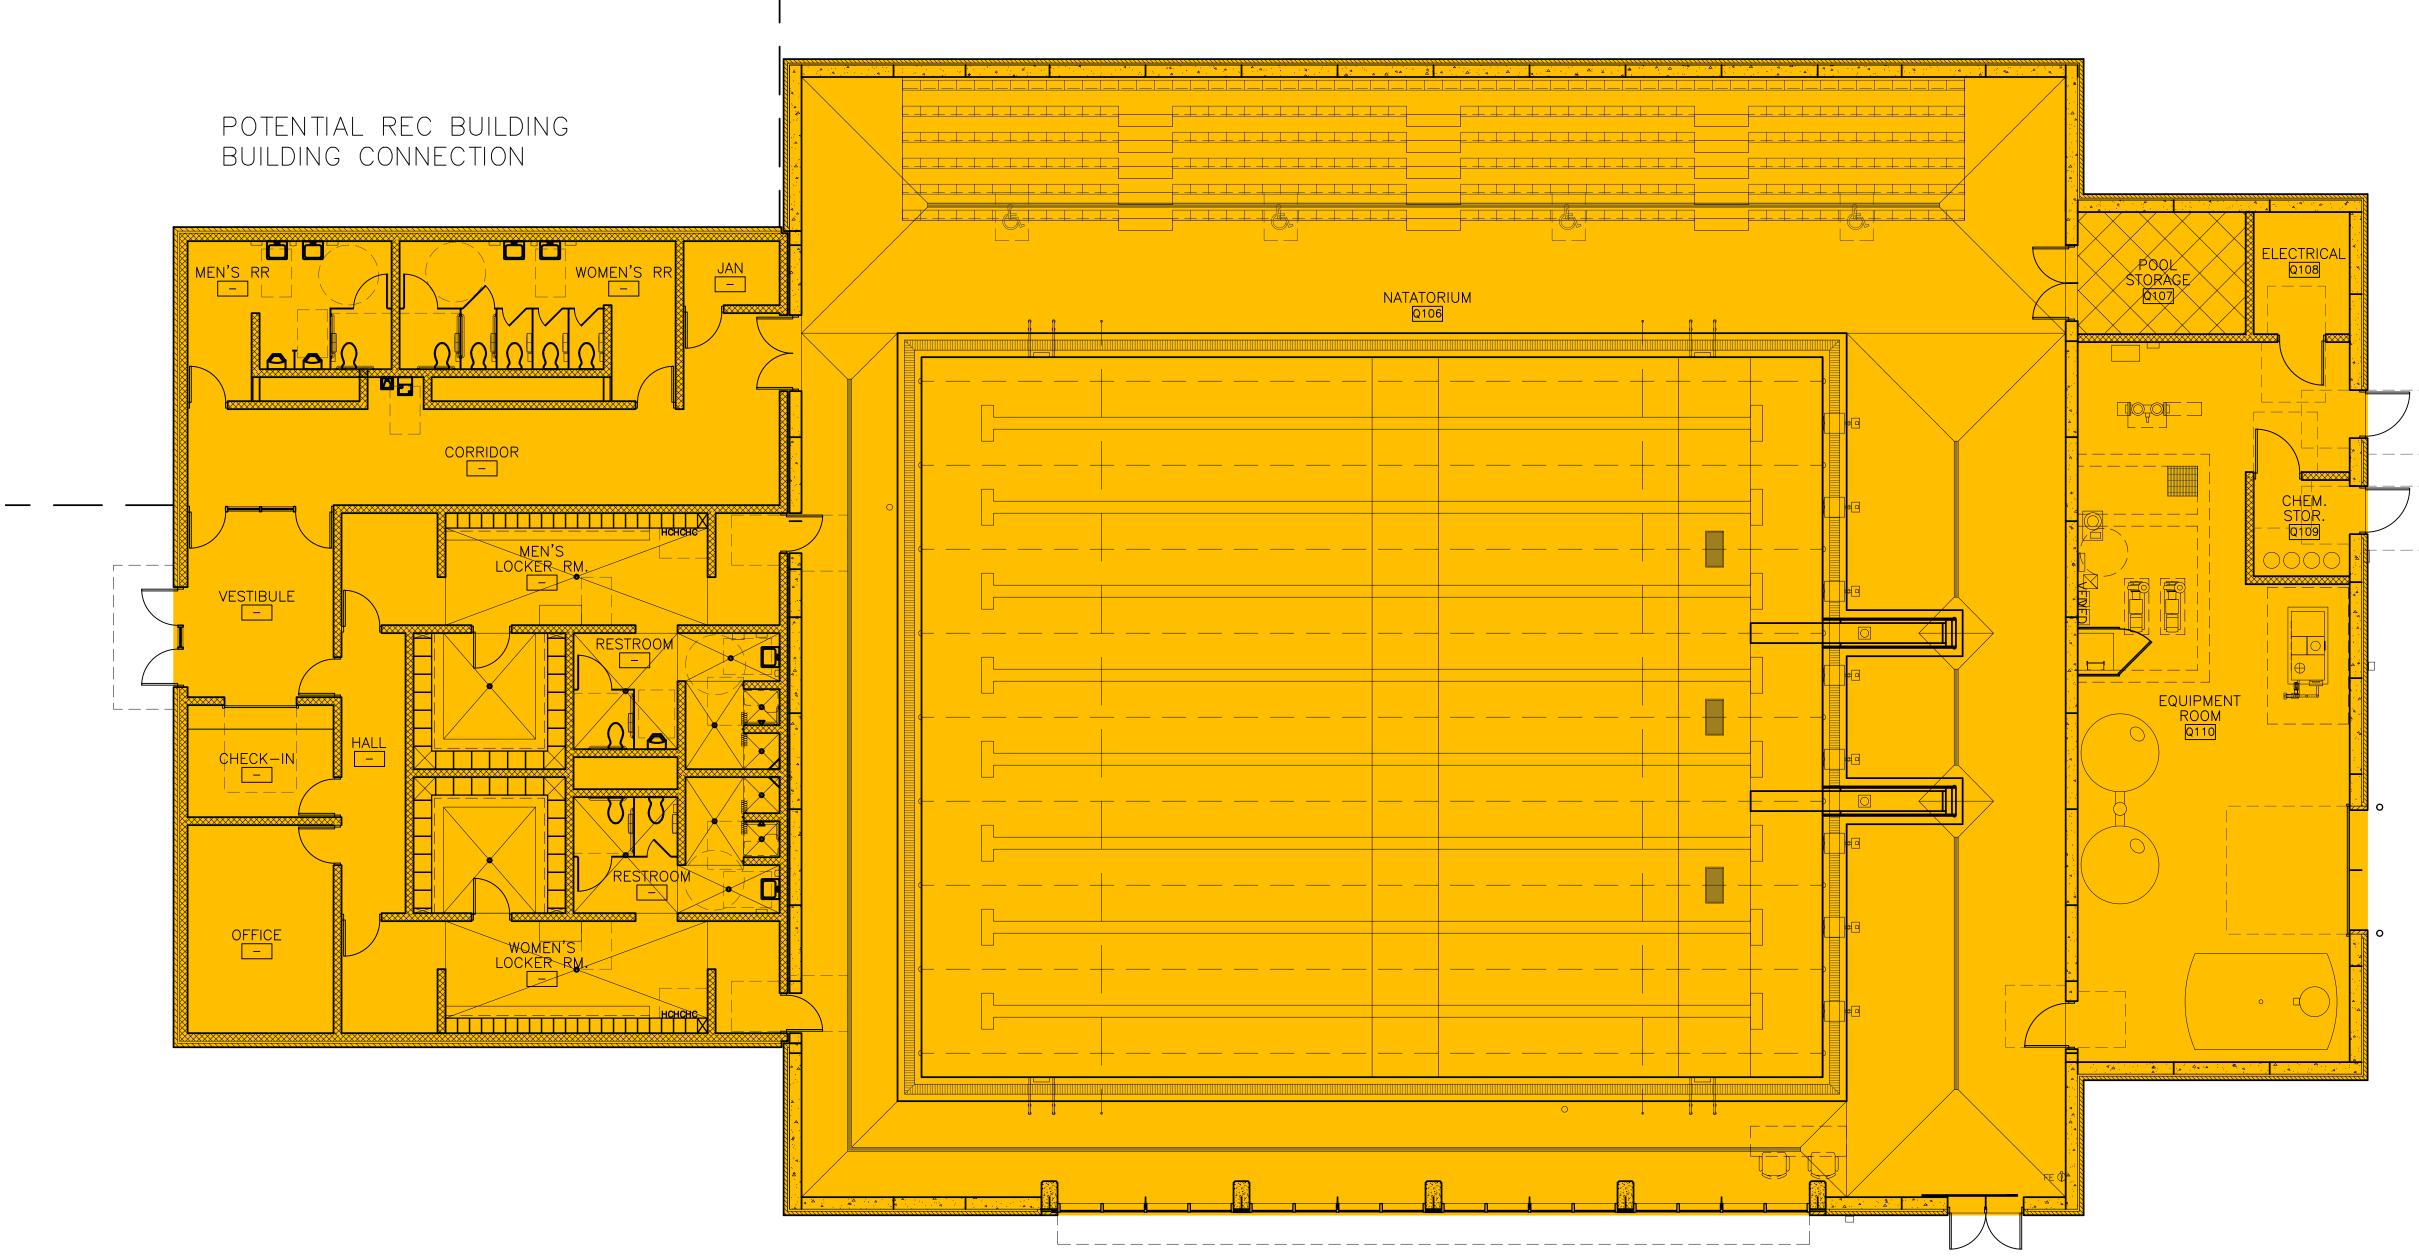

## CAMPUS HIGH SCHOOL NATATORIUM

## 8 LANE OPTION

## LEGEND

### NEW NATATORIUM COMPLEX

- 8 LANE, 25 YARD POOL
- BLEACHER AREA
- LOCKER ROOMS

### NEW CONSTRUCTION

**NEW CONSTRUCTION** 

- TWO 1 METER DIVING BOARDS

- POOL EQUIPMENT & STORAGE