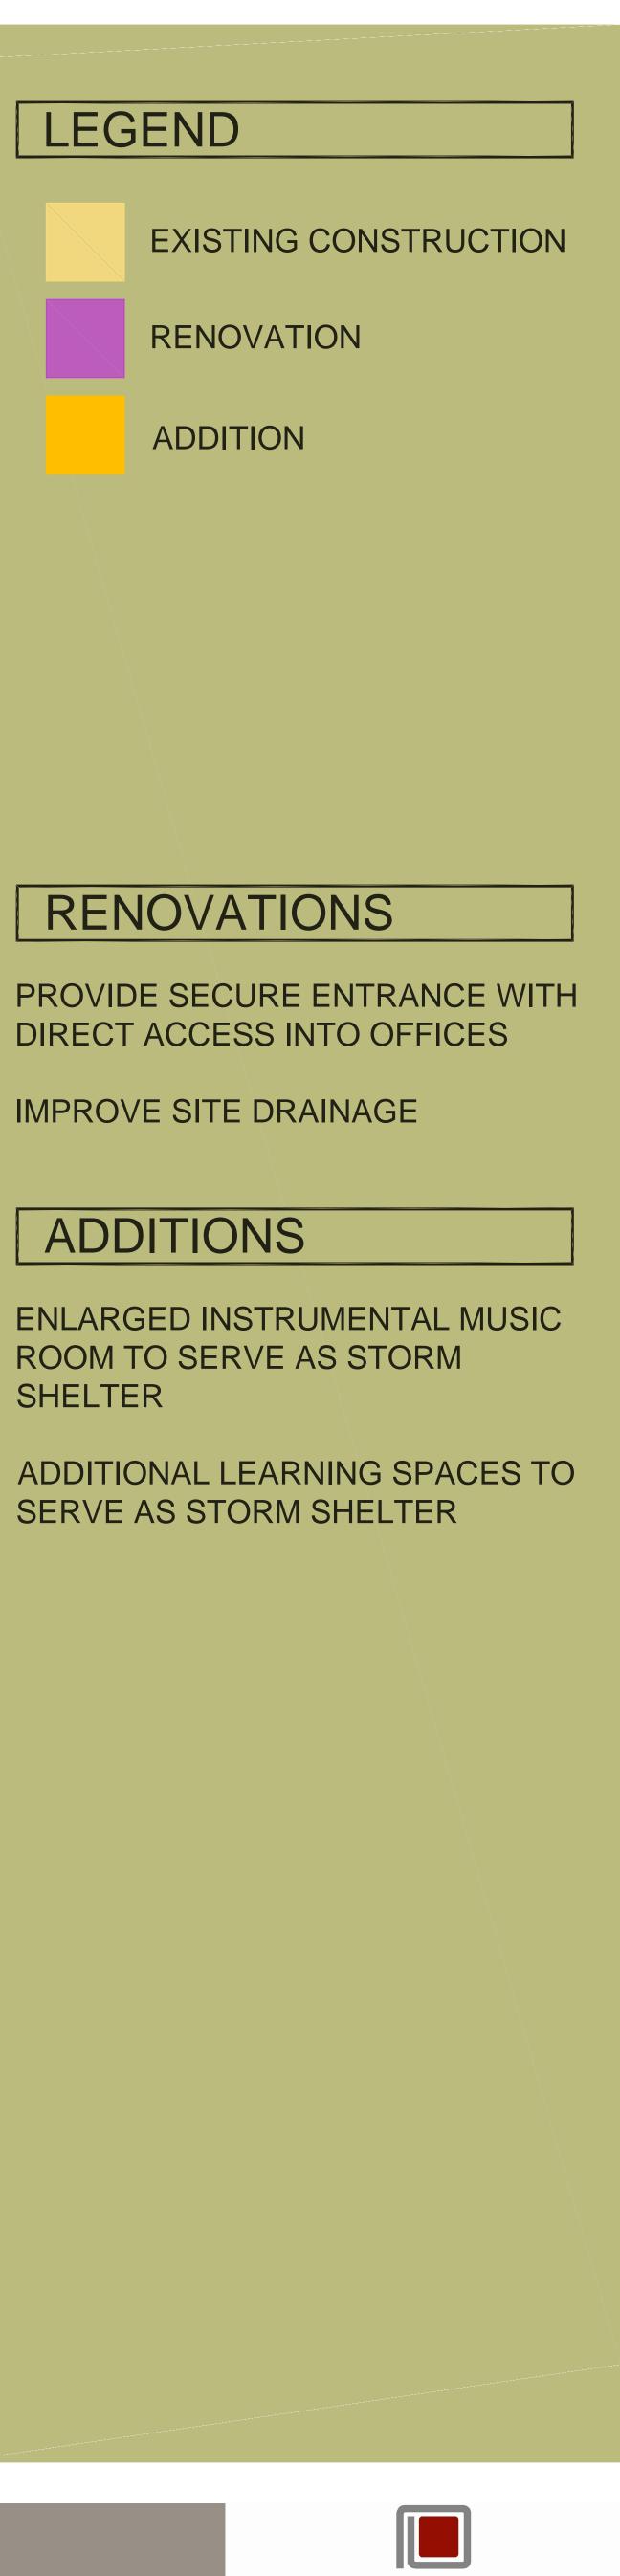

## HAYSVILLE MIDDLE SCHOOL ADDITION AND RENOVATION

RENOVATION

## RENOVATIONS

AND ADD MORE PARKING

PROVIDE SECURE ENTRY FOR SCHOOL

REPLACE AGING ELECTRICAL PANELS

REPLACE AGING HALLWAY MECHANICAL UNITS

REPLACE ROOFING AT BARREL VAULTS

GYMNASIUM

RENOVATE LOCKER ROOMS

## ADDITIONS

LOCKER ROOMS TO SERVE AS SCHOOL POPULATION

BUILDING