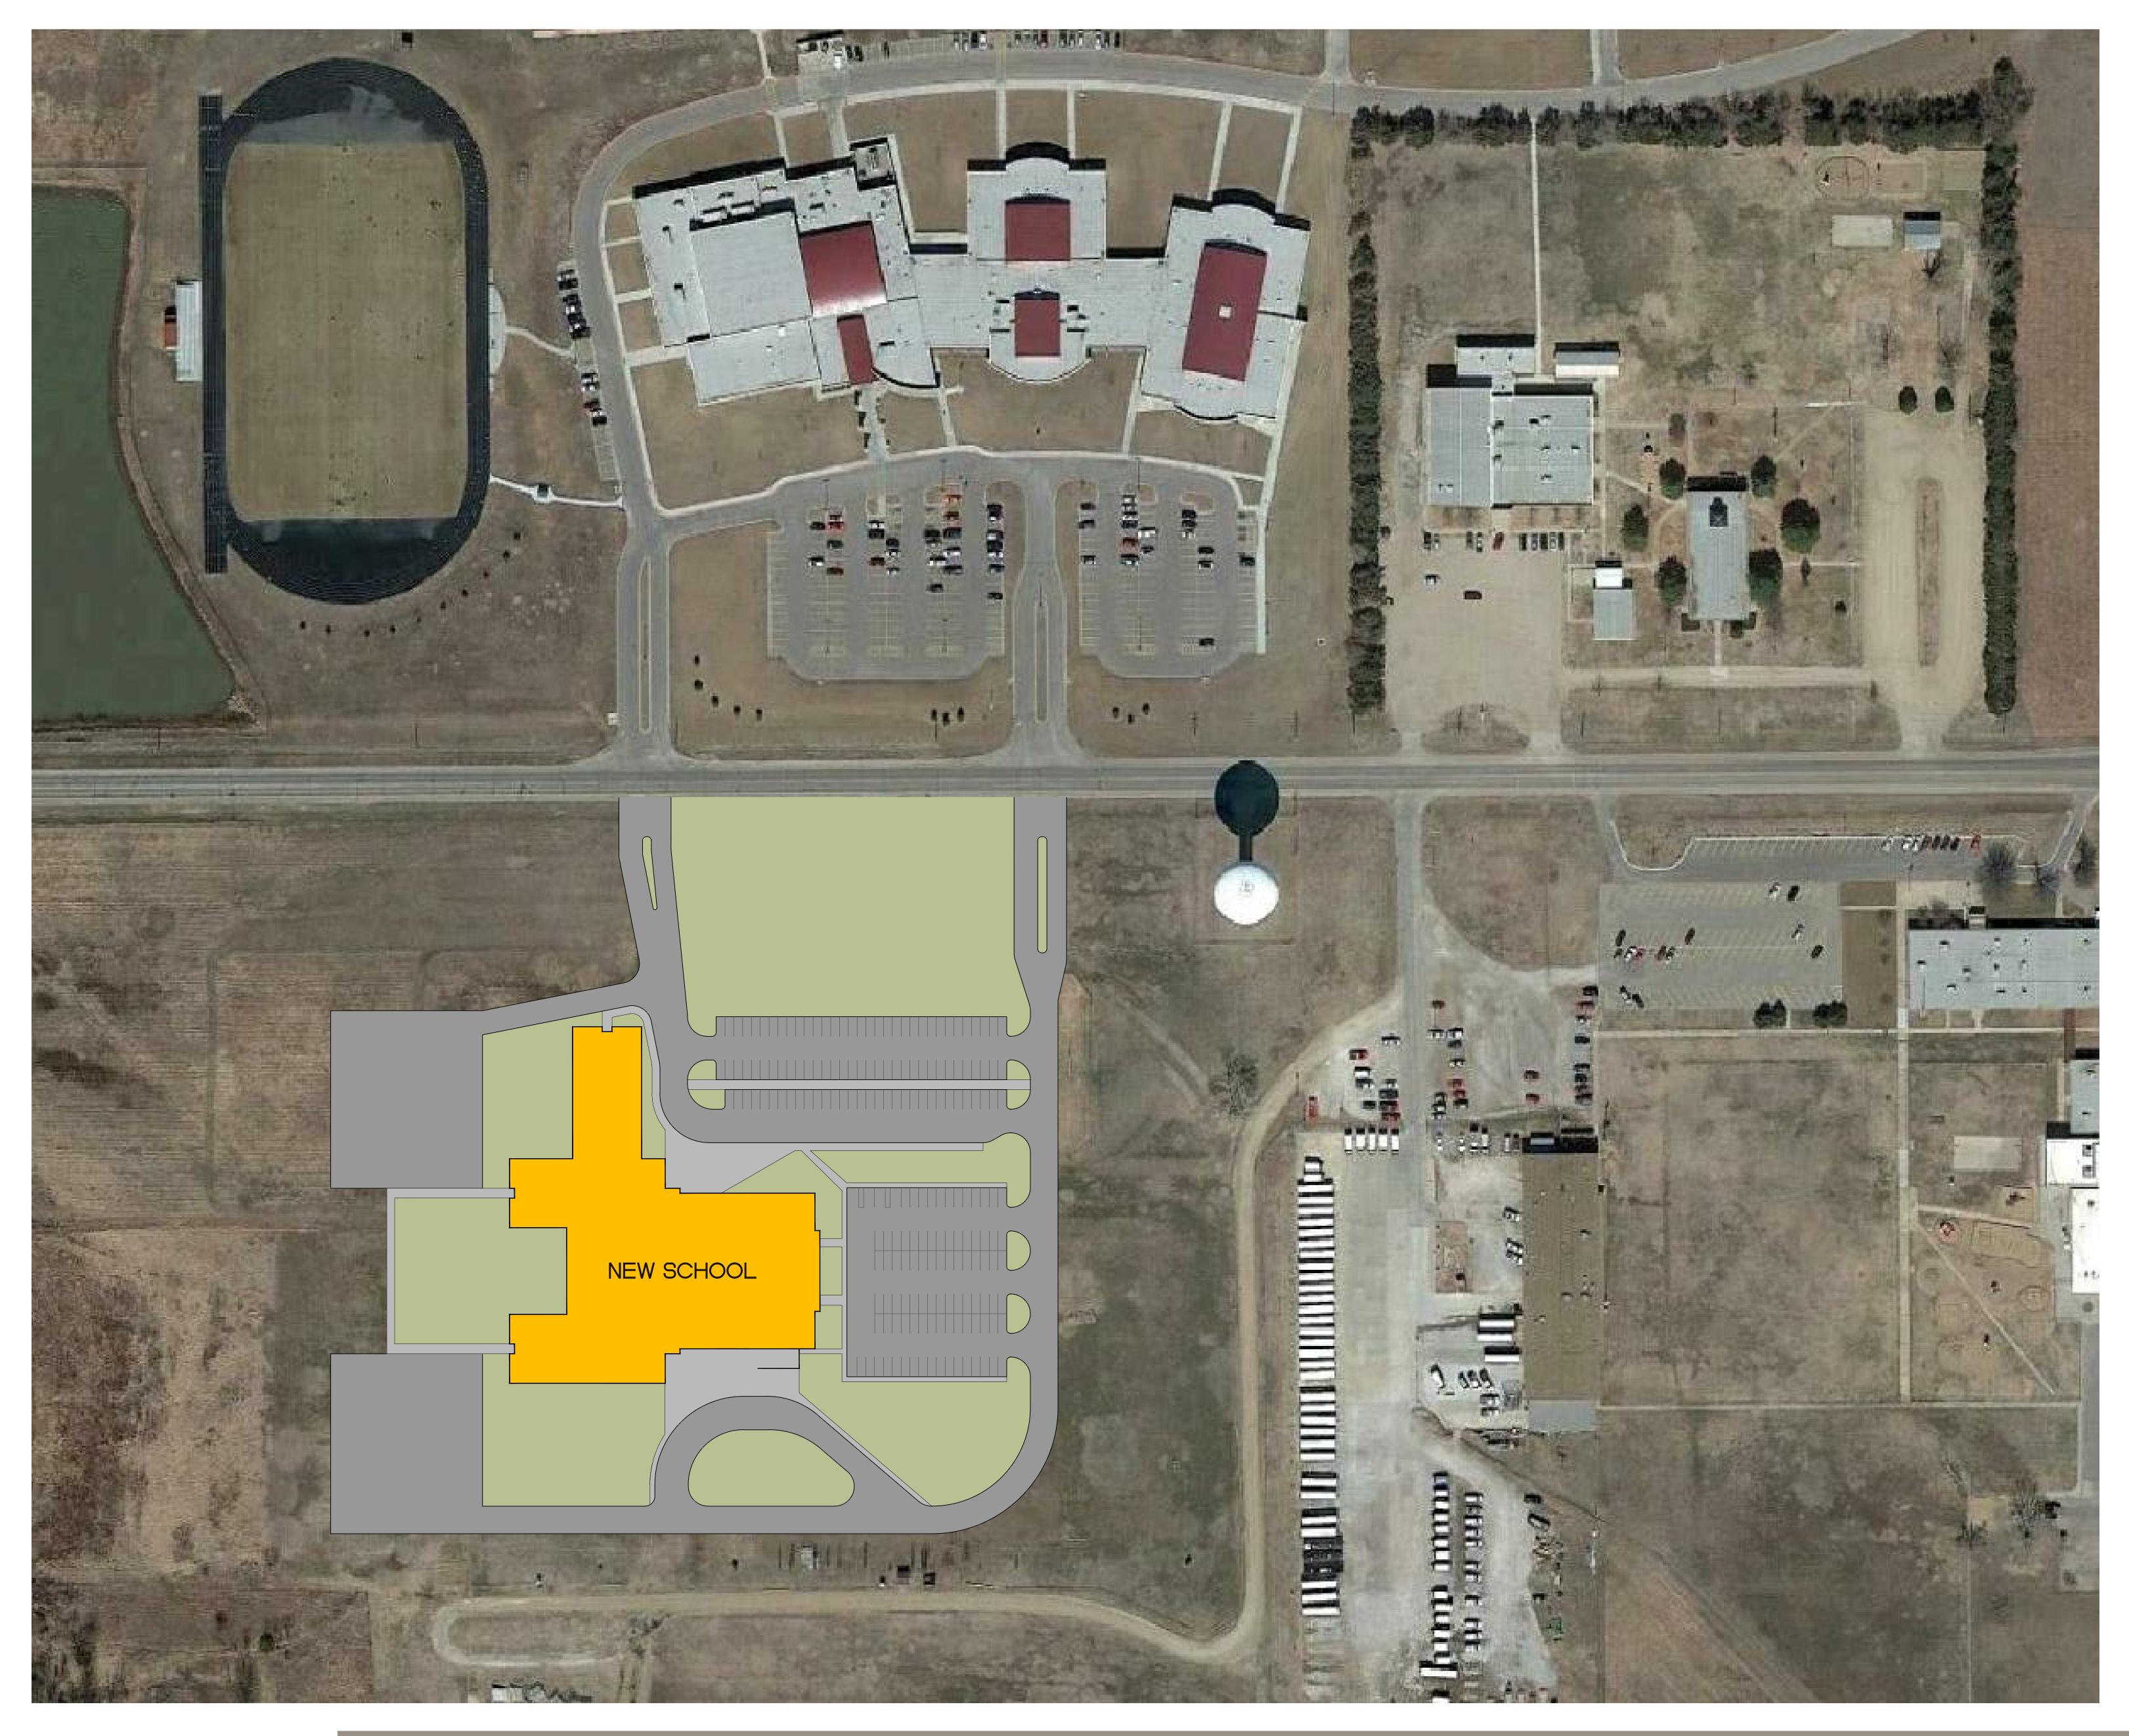

## NEW TRANSPORTATION FACILITY

| LEG | SEND    |
|-----|---------|
|     | EXISTIN |
|     | RENOV   |
|     | NEW CC  |
|     | NEW PA  |
|     |         |

## RENOVATIONS

RENOVATE EXISTING MAINTENANCE ONLY

ADD NEW TRANSPORTATION FACILITY

- SERVE AS STORM SHELTER
- SHOP WITH EIGHT (8) BAYS
- WASH BAY
- ADMINISTRATION SPACE
- MECHANICAL/ ELECTRICAL
- STORAGE

SITE DEVELOPMENT

- PARKING AND DRIVES
- SIDEWALKS
- FENCING
- FUEL STATION