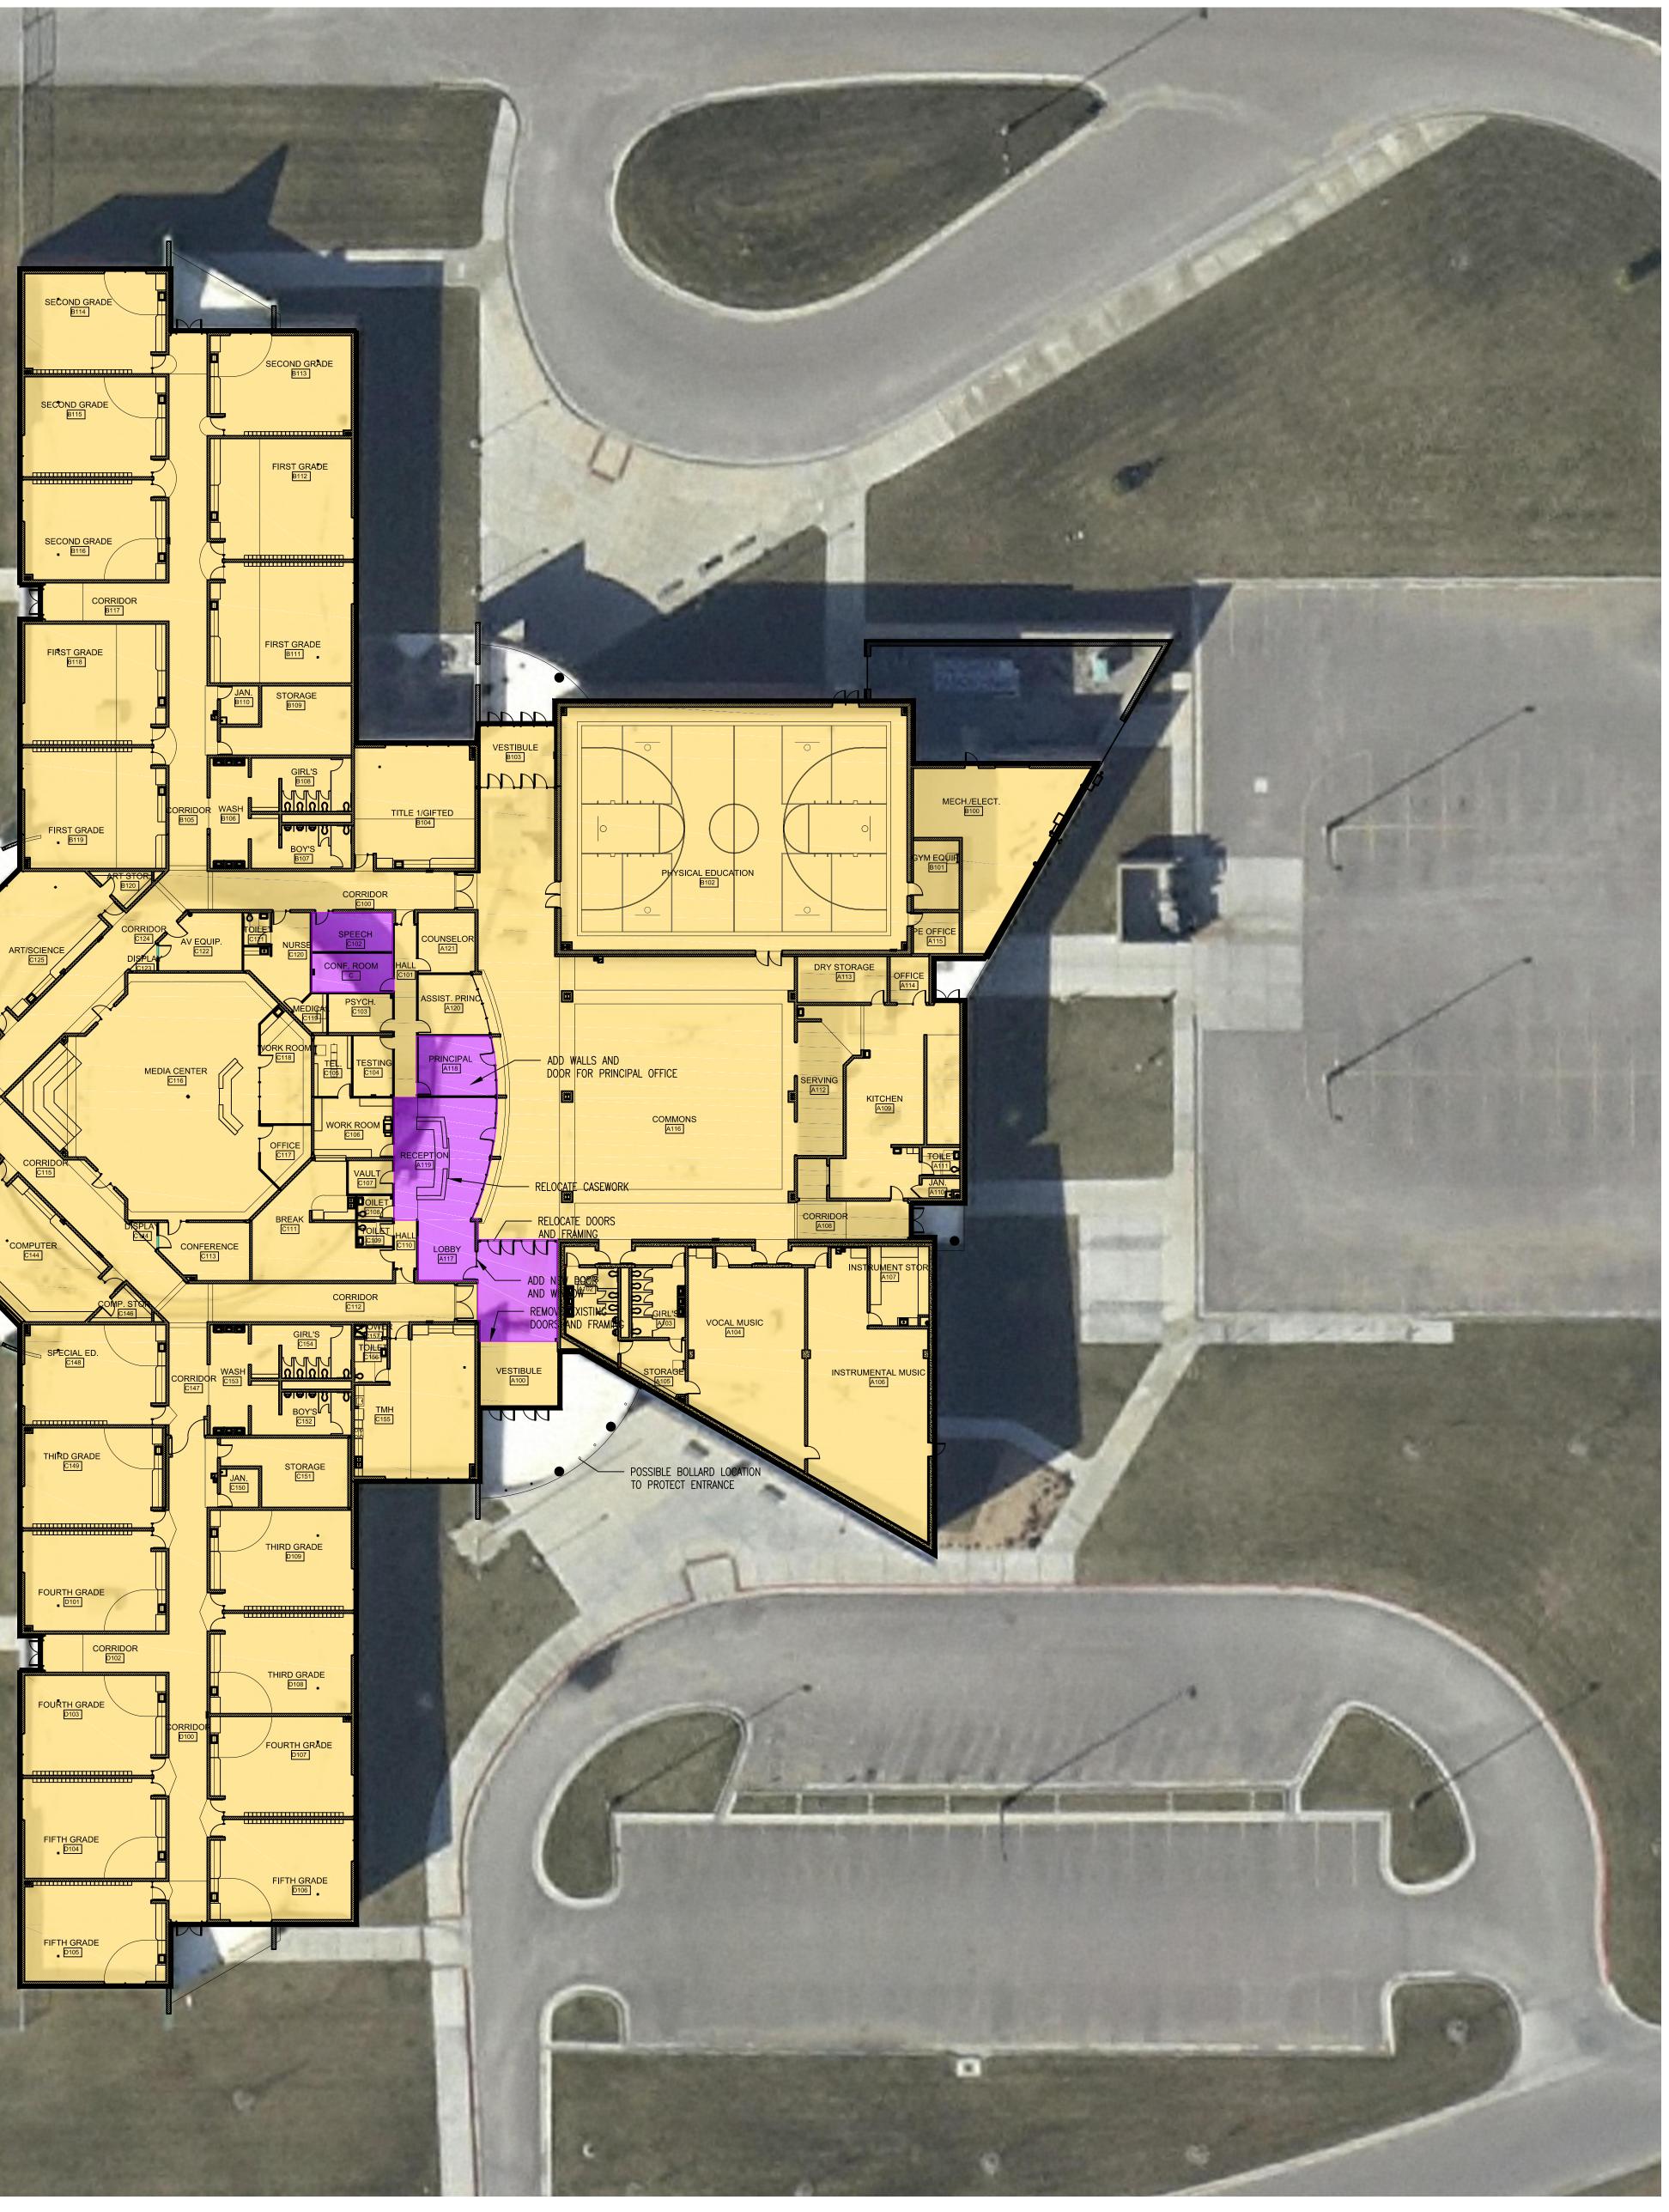

## HAYSVILLE WEST MIDDLE SCHOOL ADDITION AND RENOVATION

aller a

Tam

**EXISTING BUILDING** 

20' UTILITY EASEMENT

-----

------

100

DIRECT ACCESS INTO OFFICES

UPGRADE LIGHTING CONTROL SYSTEM

ACCOMMODATE SCHOOL ADDITION

## ADDITIONS

ADD NEW COMPETITION GYMNASIUM - LOCKER ROOMS - LOBBY

T

RECONFIGURE DRIVE AND WALKS TO