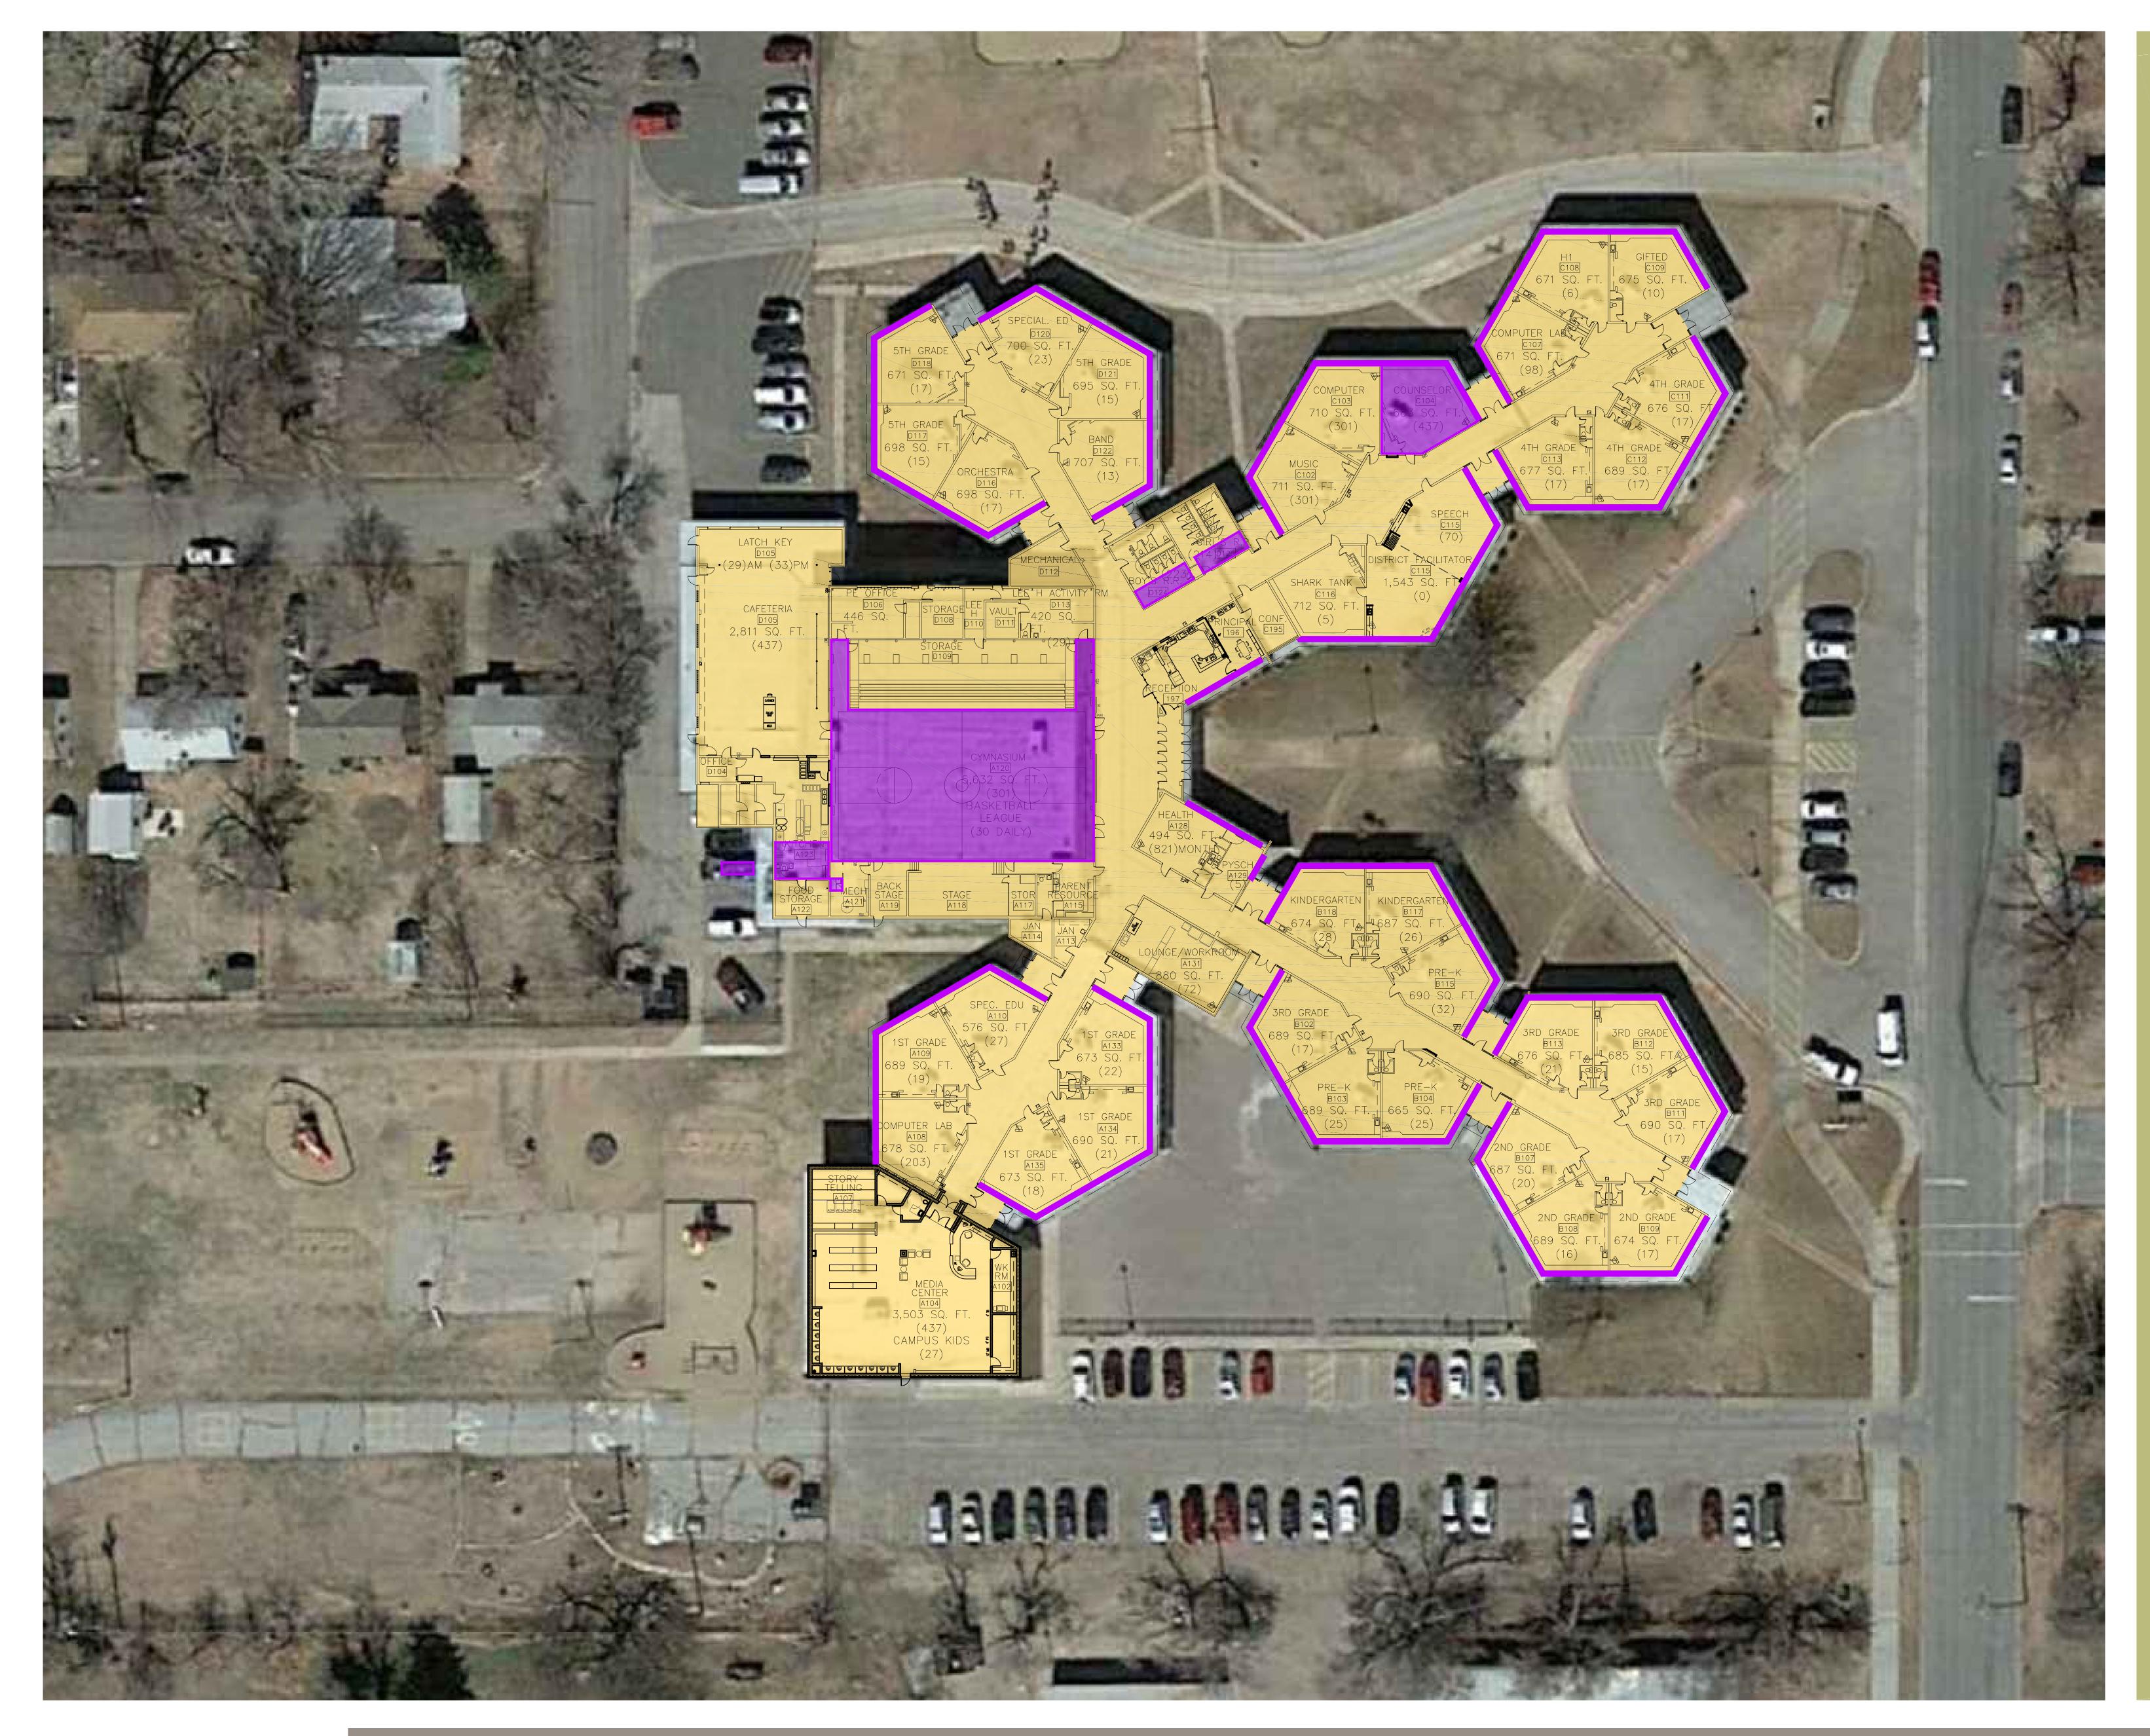

ENTRY FOR SCHOOL

REPLACE AGING ELECTRICAL PANELS

REPLACE AGING HALLWAY MECHANICAL UNITS

REPLACE ROOFING AT BARREL VAULTS

GYMNASIUM

RENOVATE LOCKER ROOMS

TURF

## ADDITIONS

LOCKER ROOMS TO SERVE AS SCHOOL POPULATION

BUILDING







## HAYSVILLE WEST MIDDLE SCHOOL ADDITION AND RENOVATION

aller a

Tam

**EXISTING BUILDING** 

20' UTILITY EASEMENT

-----

------

100





DIRECT ACCESS INTO OFFICES

UPGRADE LIGHTING CONTROL SYSTEM

ACCOMMODATE SCHOOL ADDITION

## ADDITIONS

ADD NEW COMPETITION GYMNASIUM - LOCKER ROOMS - LOBBY

T



RECONFIGURE DRIVE AND WALKS TO









## HAYSVILLE WEST MIDDLE ATHLETIC IMPROVEMENTS

## LEGEND ADDITION NEW WALKS NEW PAVING

## RENOVATIONS

SURFACE

## ADDITIONS

BUILDING

TRACK

PERIMETER OF TRACK









## REX ELEMENTARY SCHOOL RENOVATIONS











## NELSON ELEMENTARY SCHOOL RENOVATIONS









FREEMAN ELEMENTARY SCHOOL RENOVATIONS





architecture www.howardandhelmer.com





OATVILLE ELEMENTARY SCHOOL RENOVATIONS







| LEGEND                                                   |    |  |
|----------------------------------------------------------|----|--|
|                                                          |    |  |
| EXISTING CONSTRUCTION                                    |    |  |
| NEW ROOFING                                              |    |  |
| NEW PAVING                                               |    |  |
| WINDOW REPLACEMENT                                       |    |  |
| ALTERNATE NEW PAVING                                     |    |  |
|                                                          |