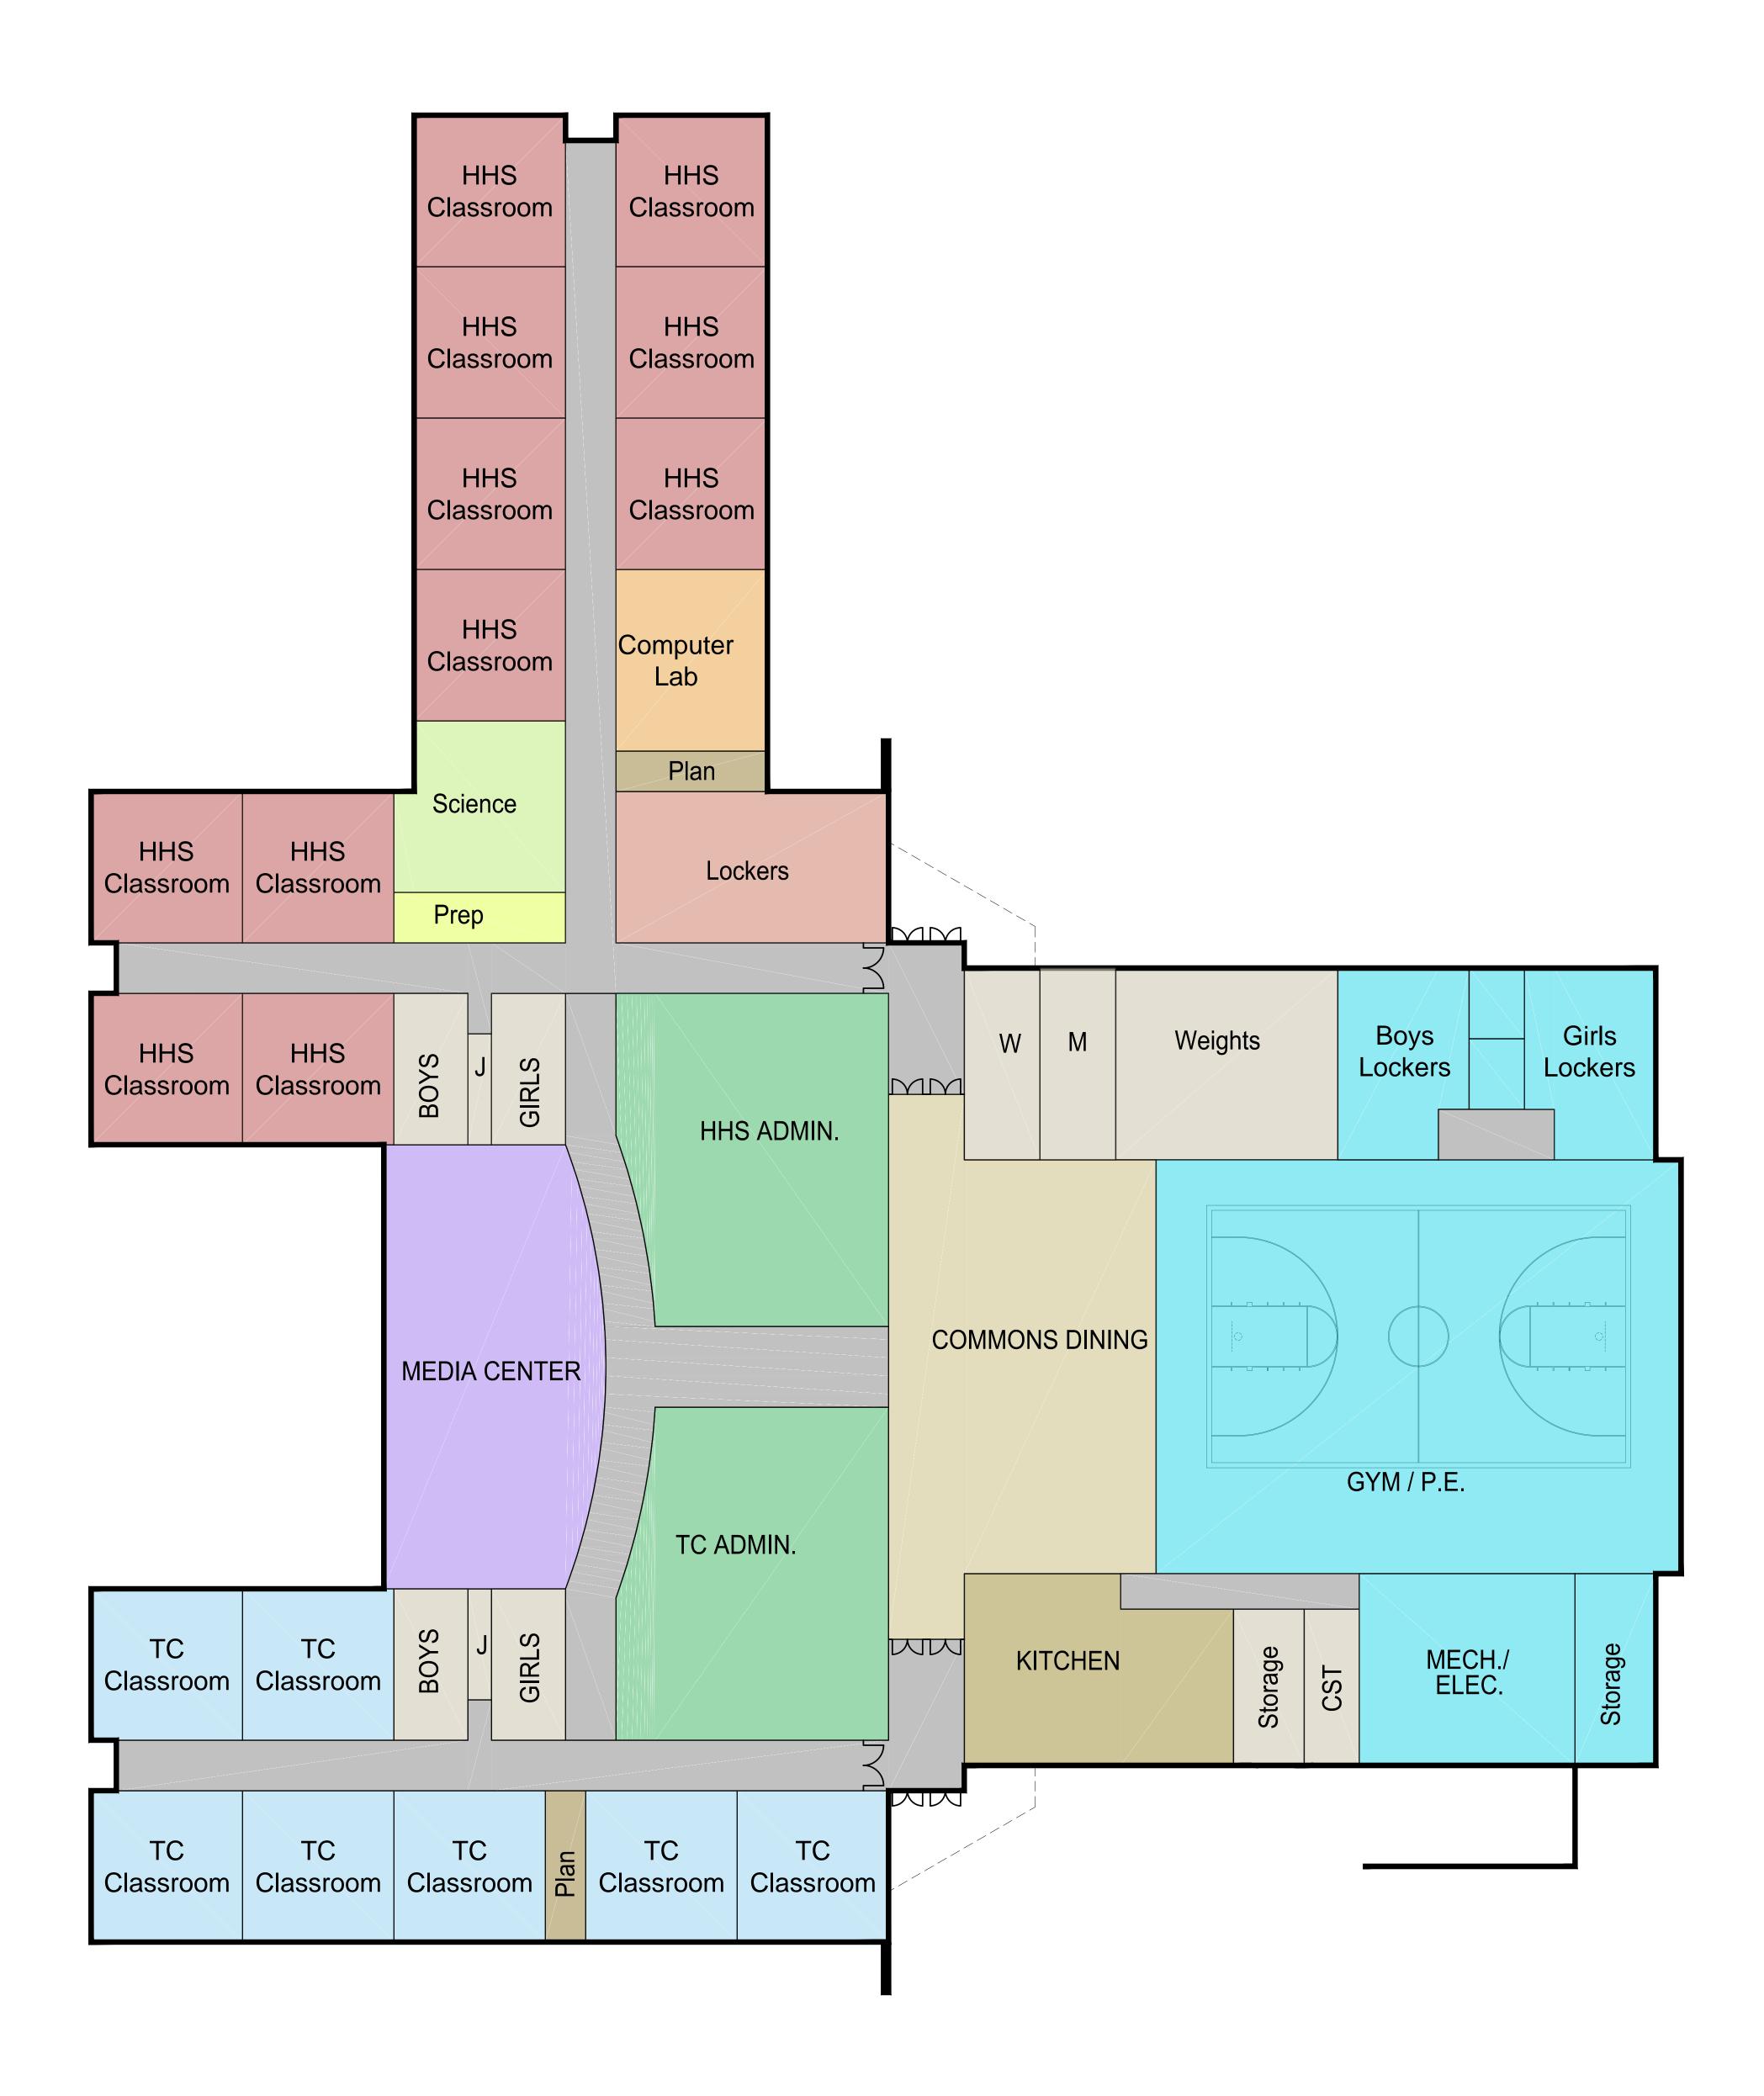

# EXISTING CONSTRUCTION

HAYSVILLE HIGH SCHOOL /TRI-CITY DAY SCHOOL NEW CONSTRUCTION

## LEGEND NEW WALKS **NEW PAVING**

## NEW CONSTRUCTION

GYMNASIUM SERVES AS STORM SHELTER TO ACCOMMODATE TOTAL SCHOOL POPULATION

SEPARATE LEARNING AREAS FOR HAYSVIILLE HIGH SCHOOL AND TRI-CITY DAY SCHOOL STUDENTS

COMMON DINING SPACE

SHARED GYMNASIUM

SHARED MEDIA CENTER SPACE

NEW CONSTRUCTION

HAYSVILLE HIGH SCHOOL /TRI-CITY DAY SCHOOL NEW CONSTRUCTION