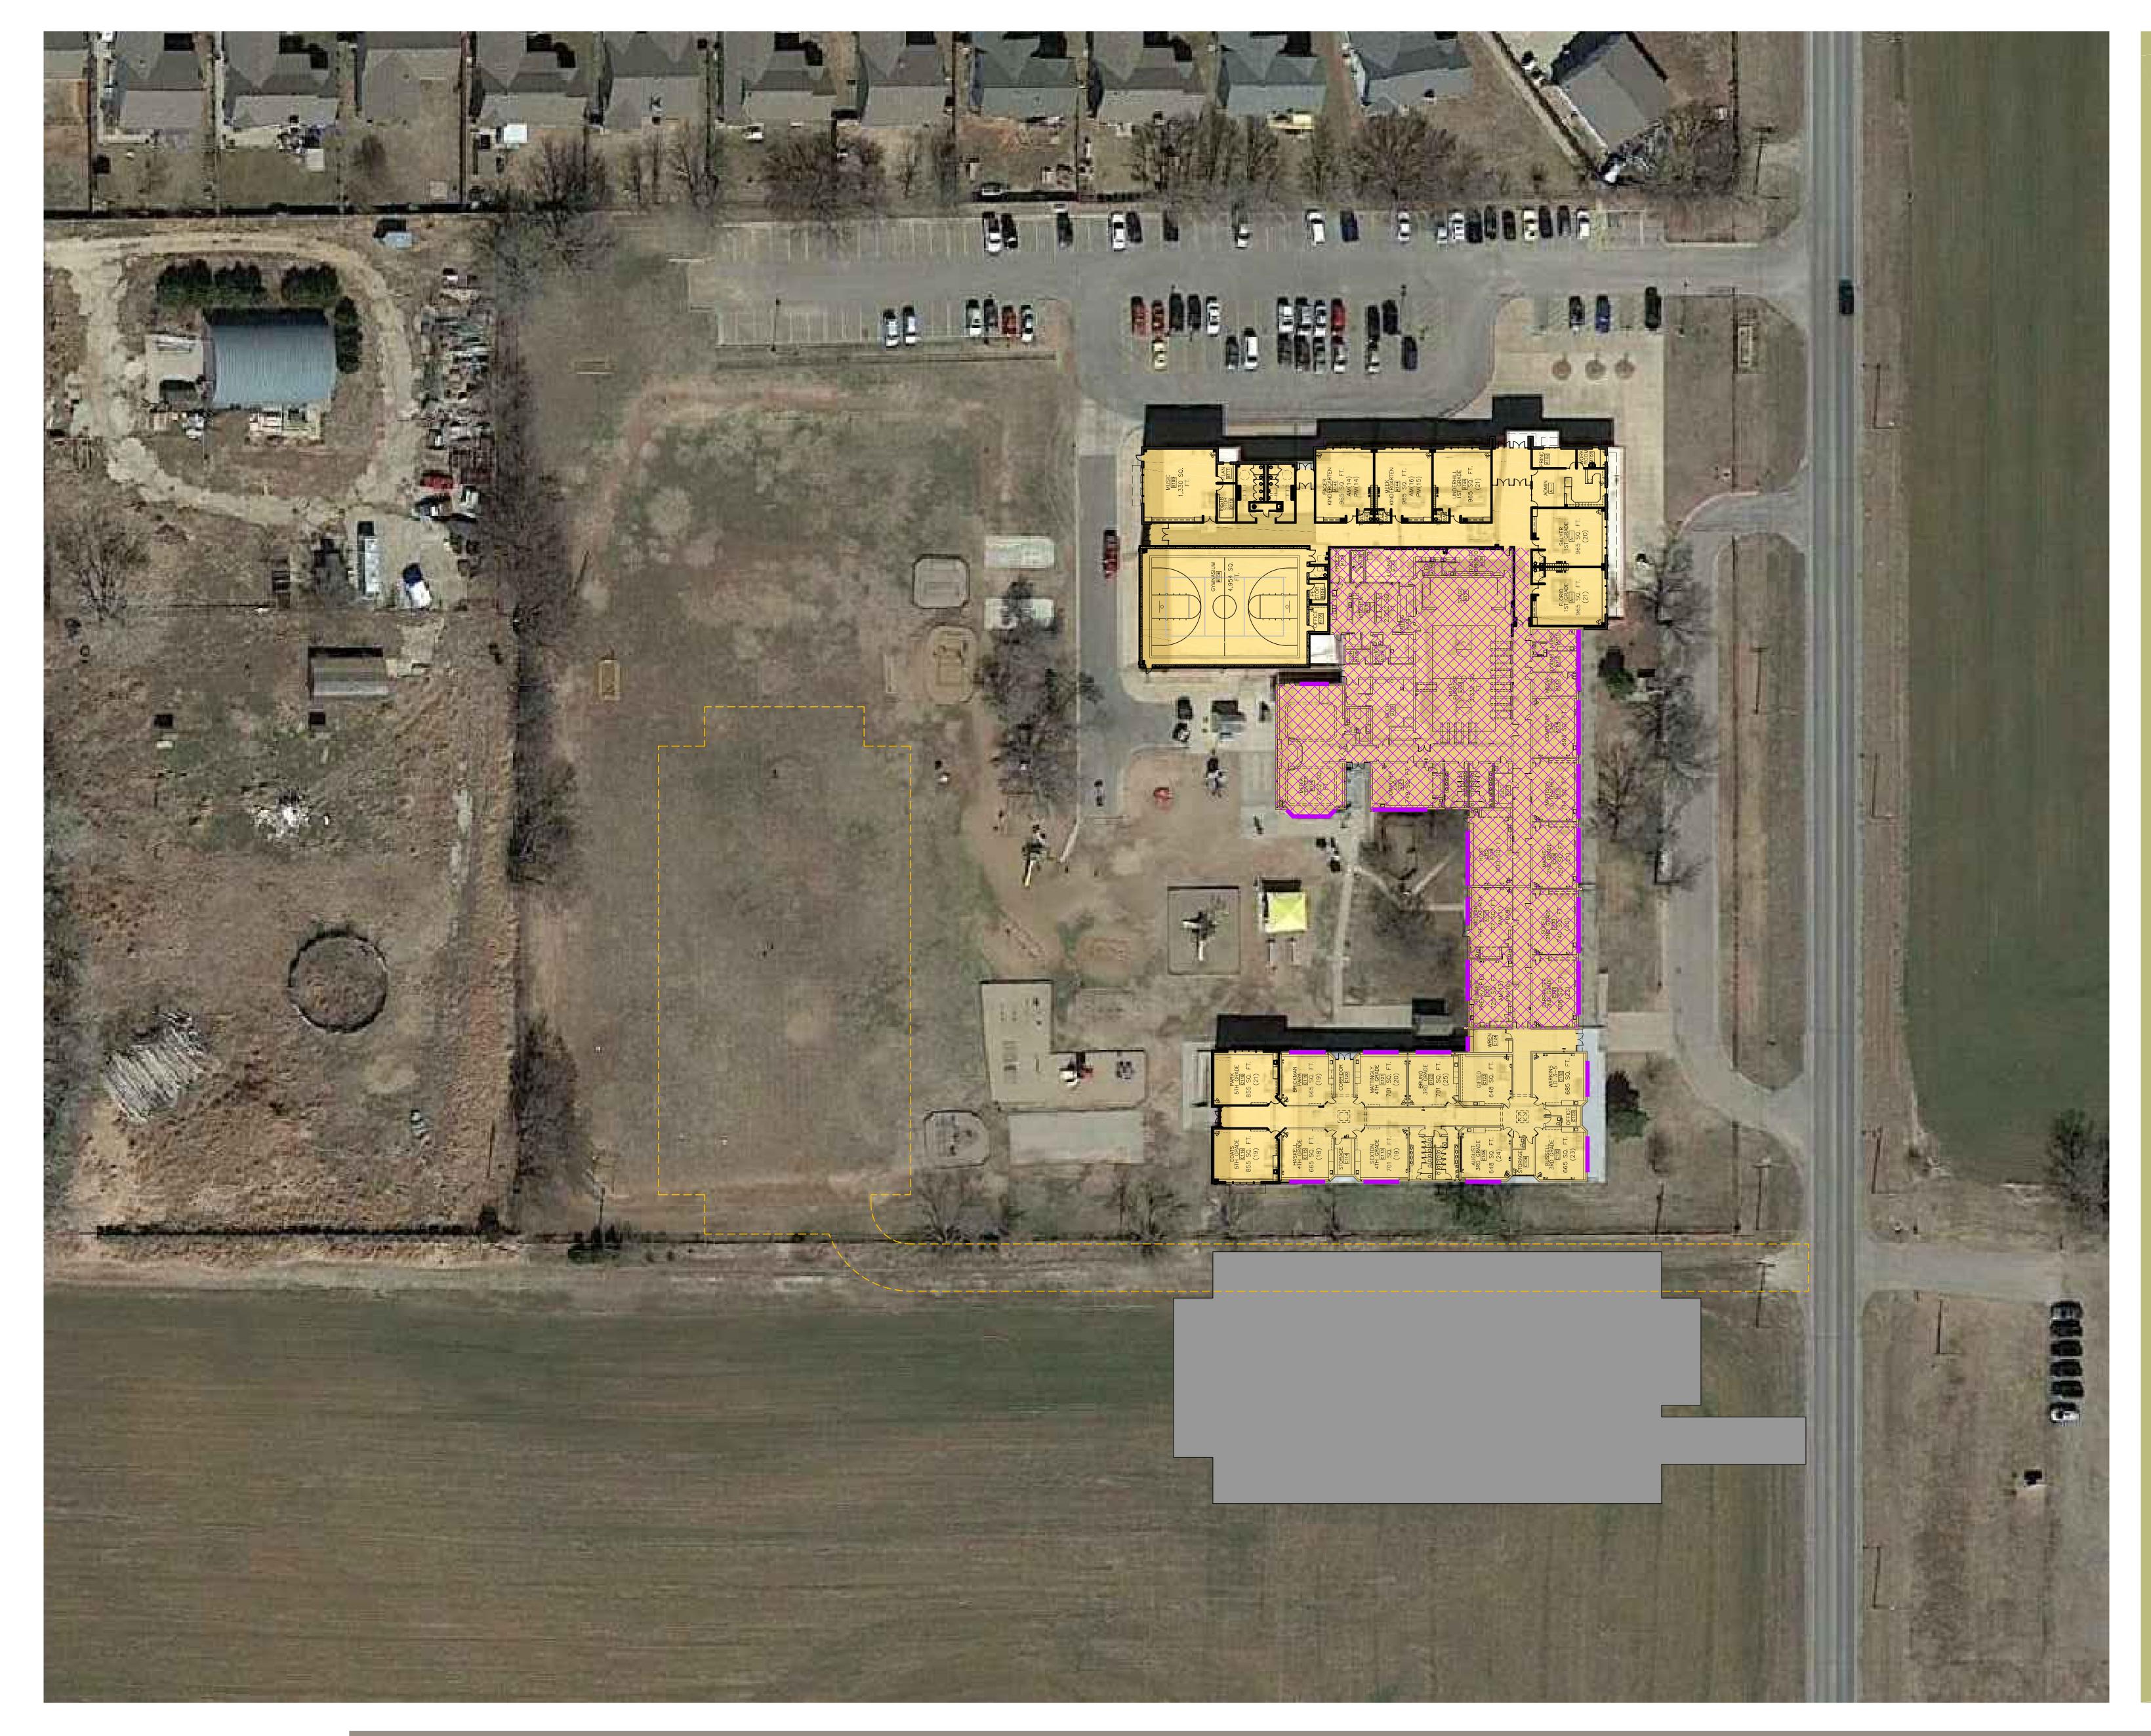

## HAYSVILLE WEST MIDDLE ATHLETIC IMPROVEMENTS

## LEGEND ADDITION NEW WALKS NEW PAVING

## RENOVATIONS

SURFACE

## ADDITIONS

BUILDING

TRACK

PERIMETER OF TRACK