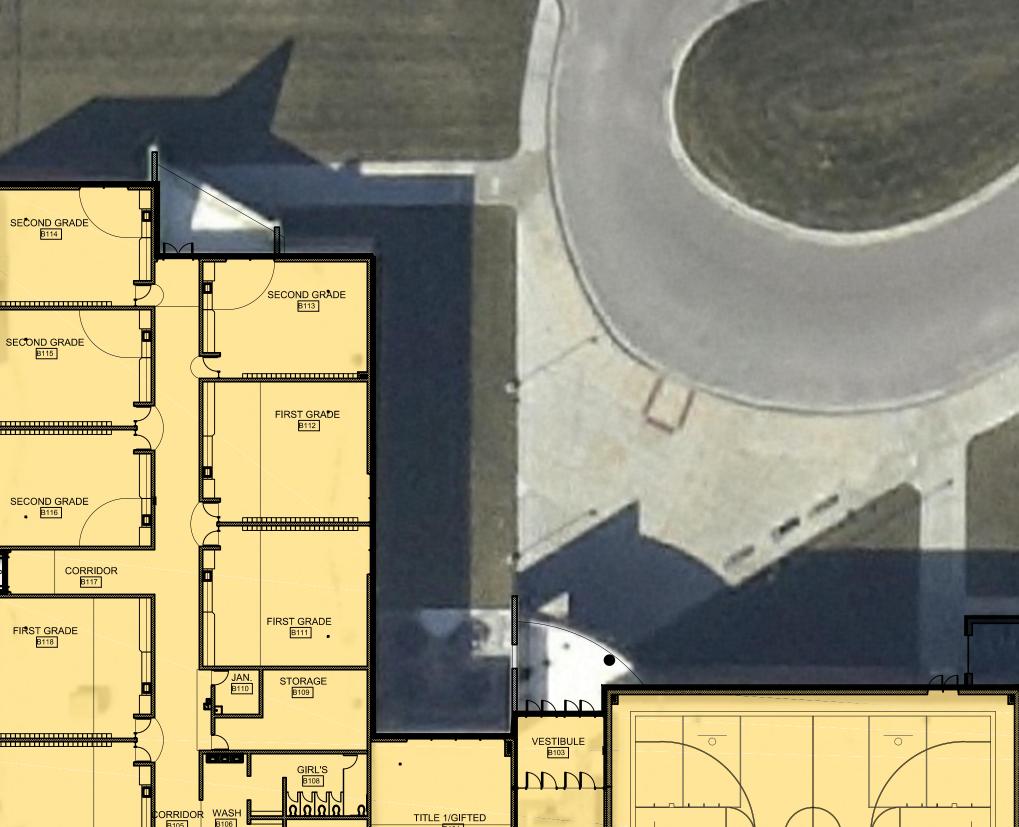

## HAYSVILLE WEST MIDDLE SCHOOL ADDITION AND RENOVATION

aller a

Tam

**EXISTING BUILDING** 

20' UTILITY EASEMENT

-----

------

100

DIRECT ACCESS INTO OFFICES

UPGRADE LIGHTING CONTROL SYSTEM

ACCOMMODATE SCHOOL ADDITION