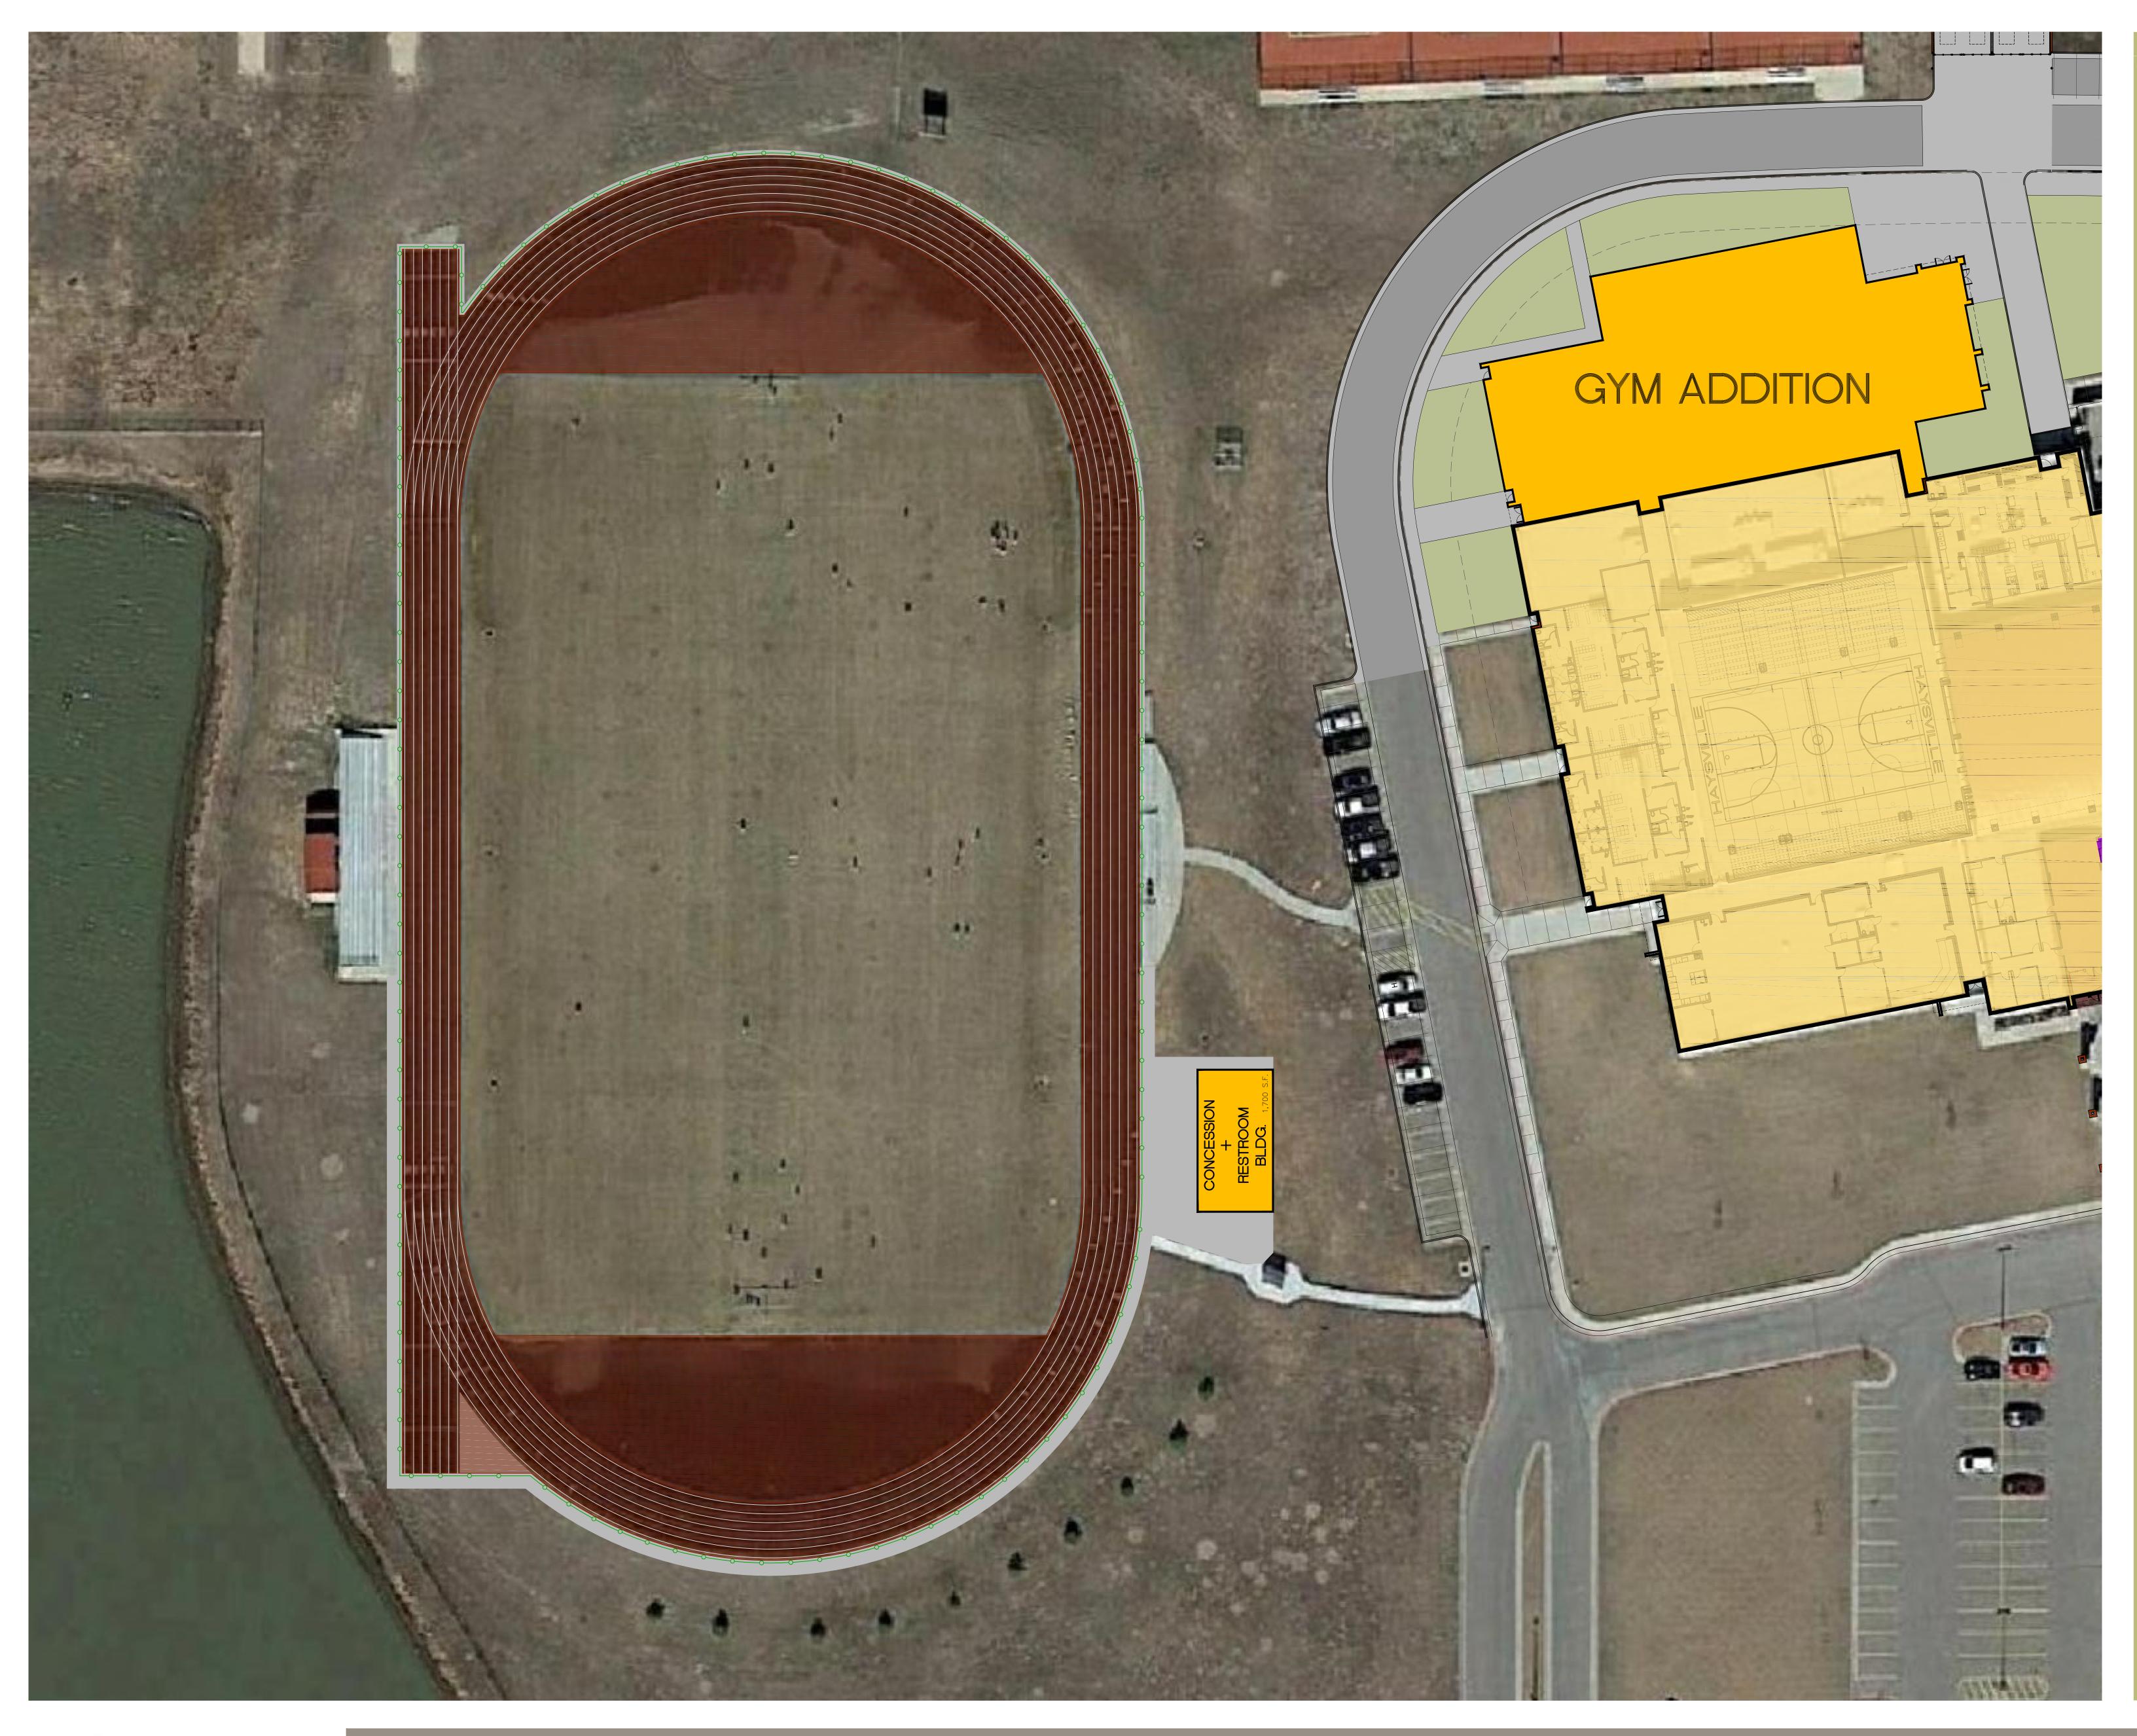

## HAYSVILLE WEST MIDDLE ATHLETIC IMPROVEMENTS

## ADDITIONS

ADD NEW COMPETITION GYMNASIUM - LOCKER ROOMS - LOBBY

T

RECONFIGURE DRIVE AND WALKS TO

## ADDITIONS

BUILDING

TRACK

PERIMETER OF TRACK