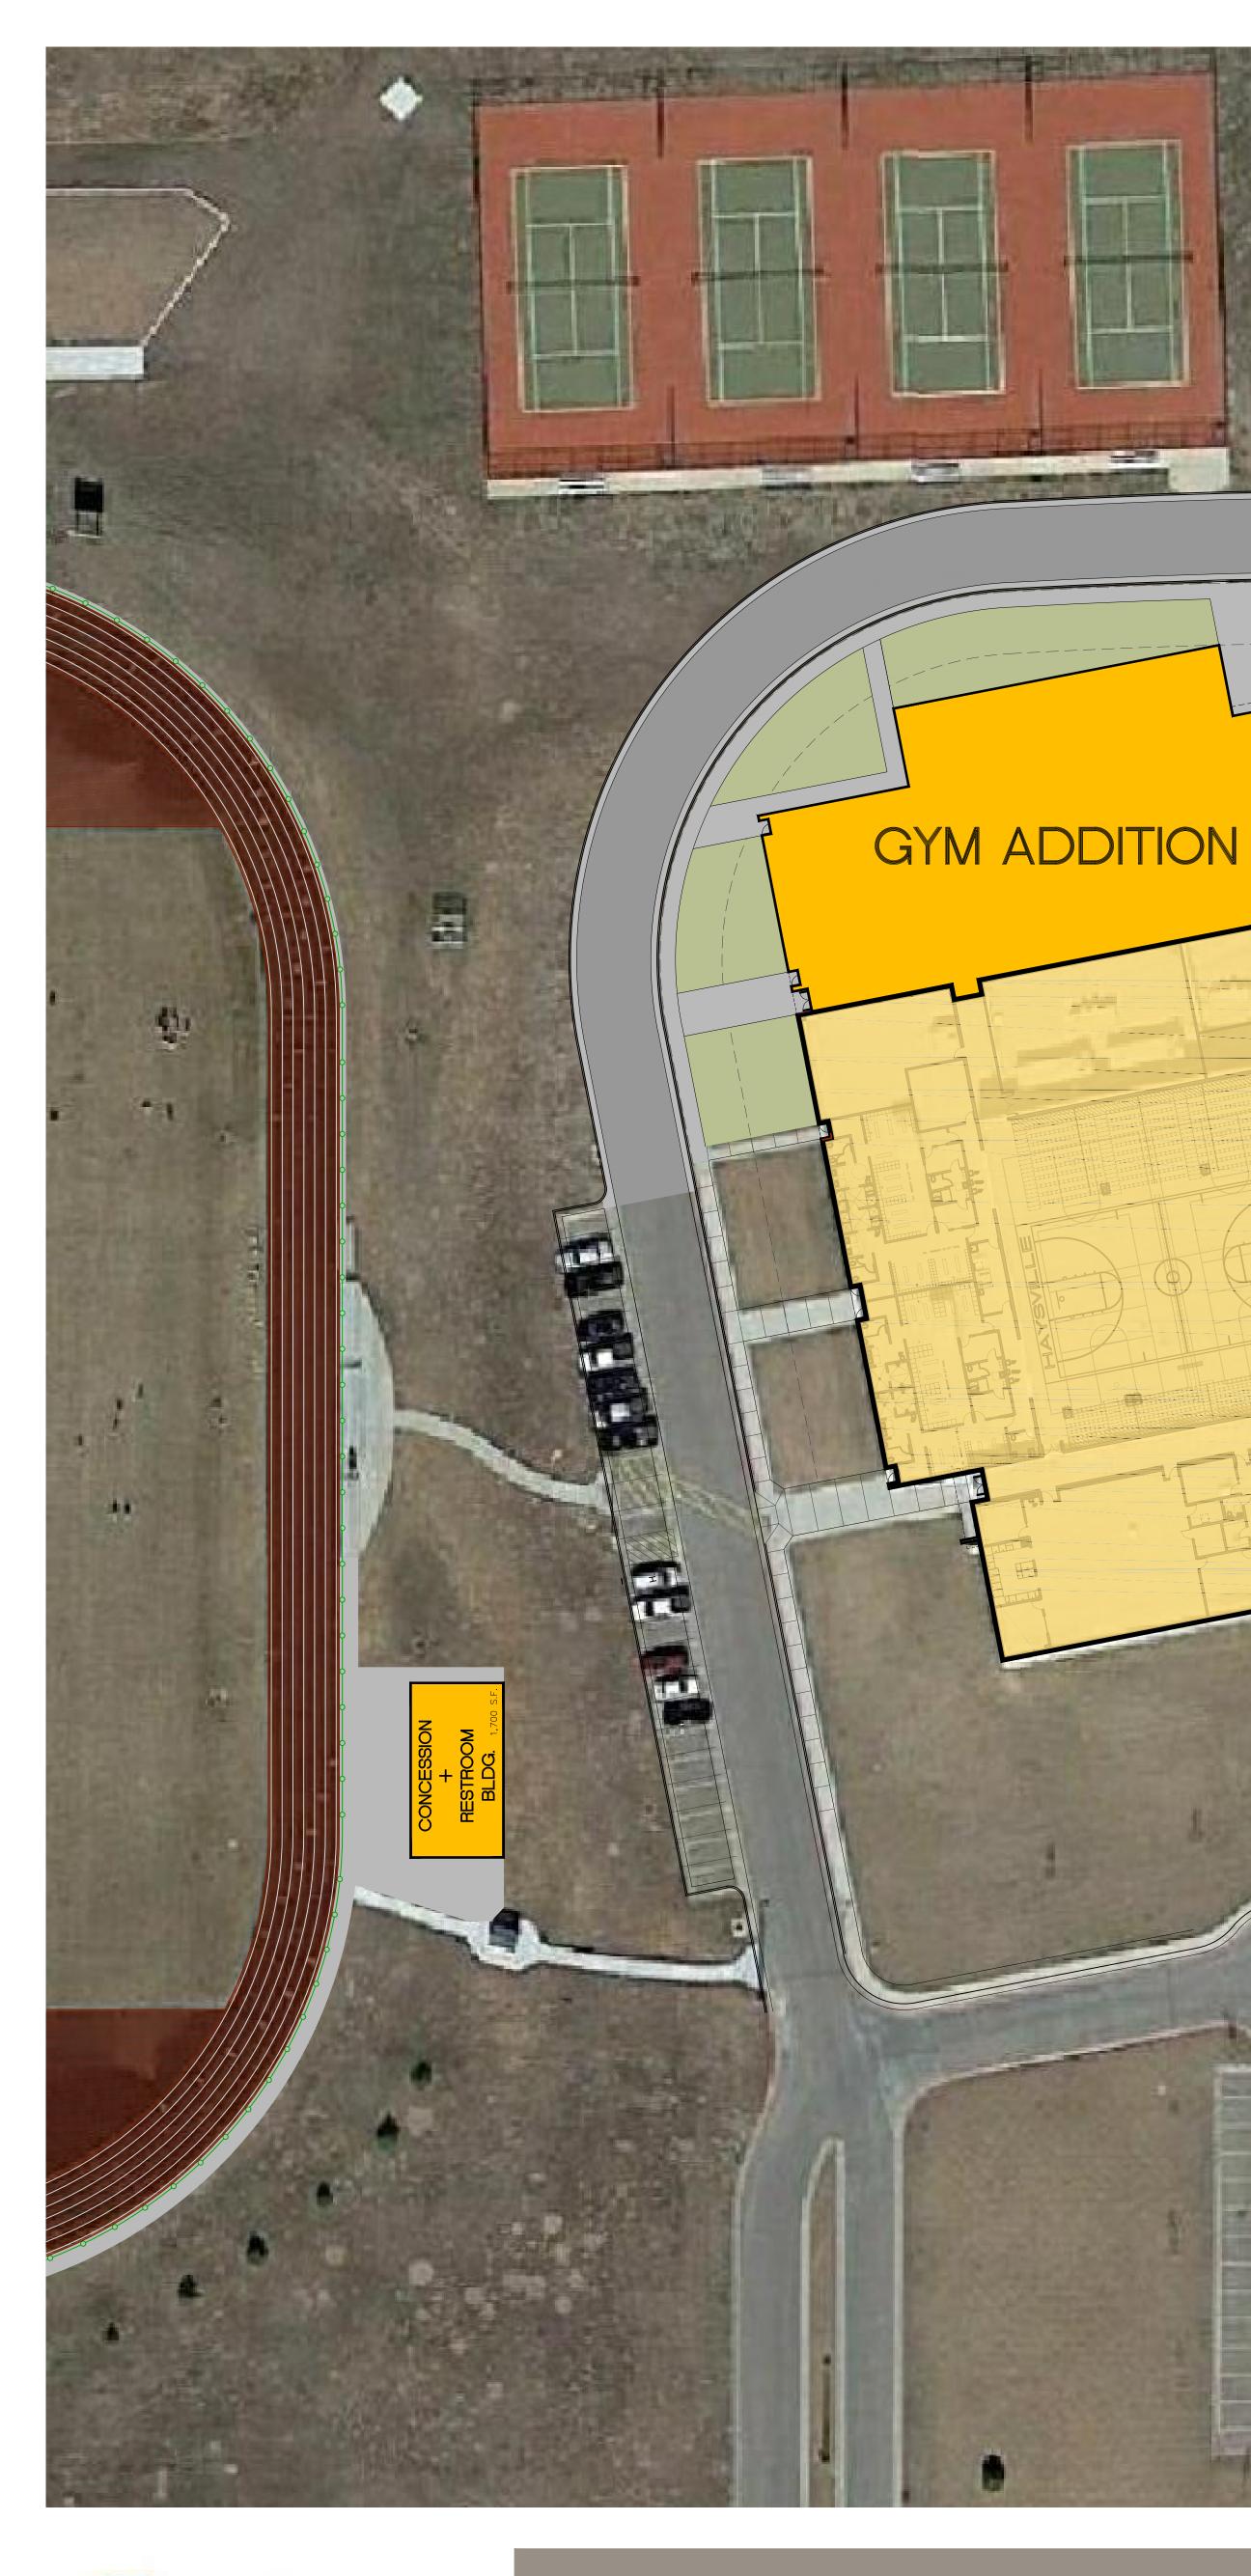

## HAYSVILLE MIDDLE SCHOOL ADDITION AND RENOVATION

RENOVATION

## RENOVATIONS

AND ADD MORE PARKING

PROVIDE SECURE ENTRY FOR SCHOOL

REPLACE AGING ELECTRICAL PANELS

REPLACE AGING HALLWAY MECHANICAL UNITS

REPLACE ROOFING AT BARREL VAULTS

GYMNASIUM

RENOVATE LOCKER ROOMS

## ADDITIONS

LOCKER ROOMS TO SERVE AS SCHOOL POPULATION

BUILDING