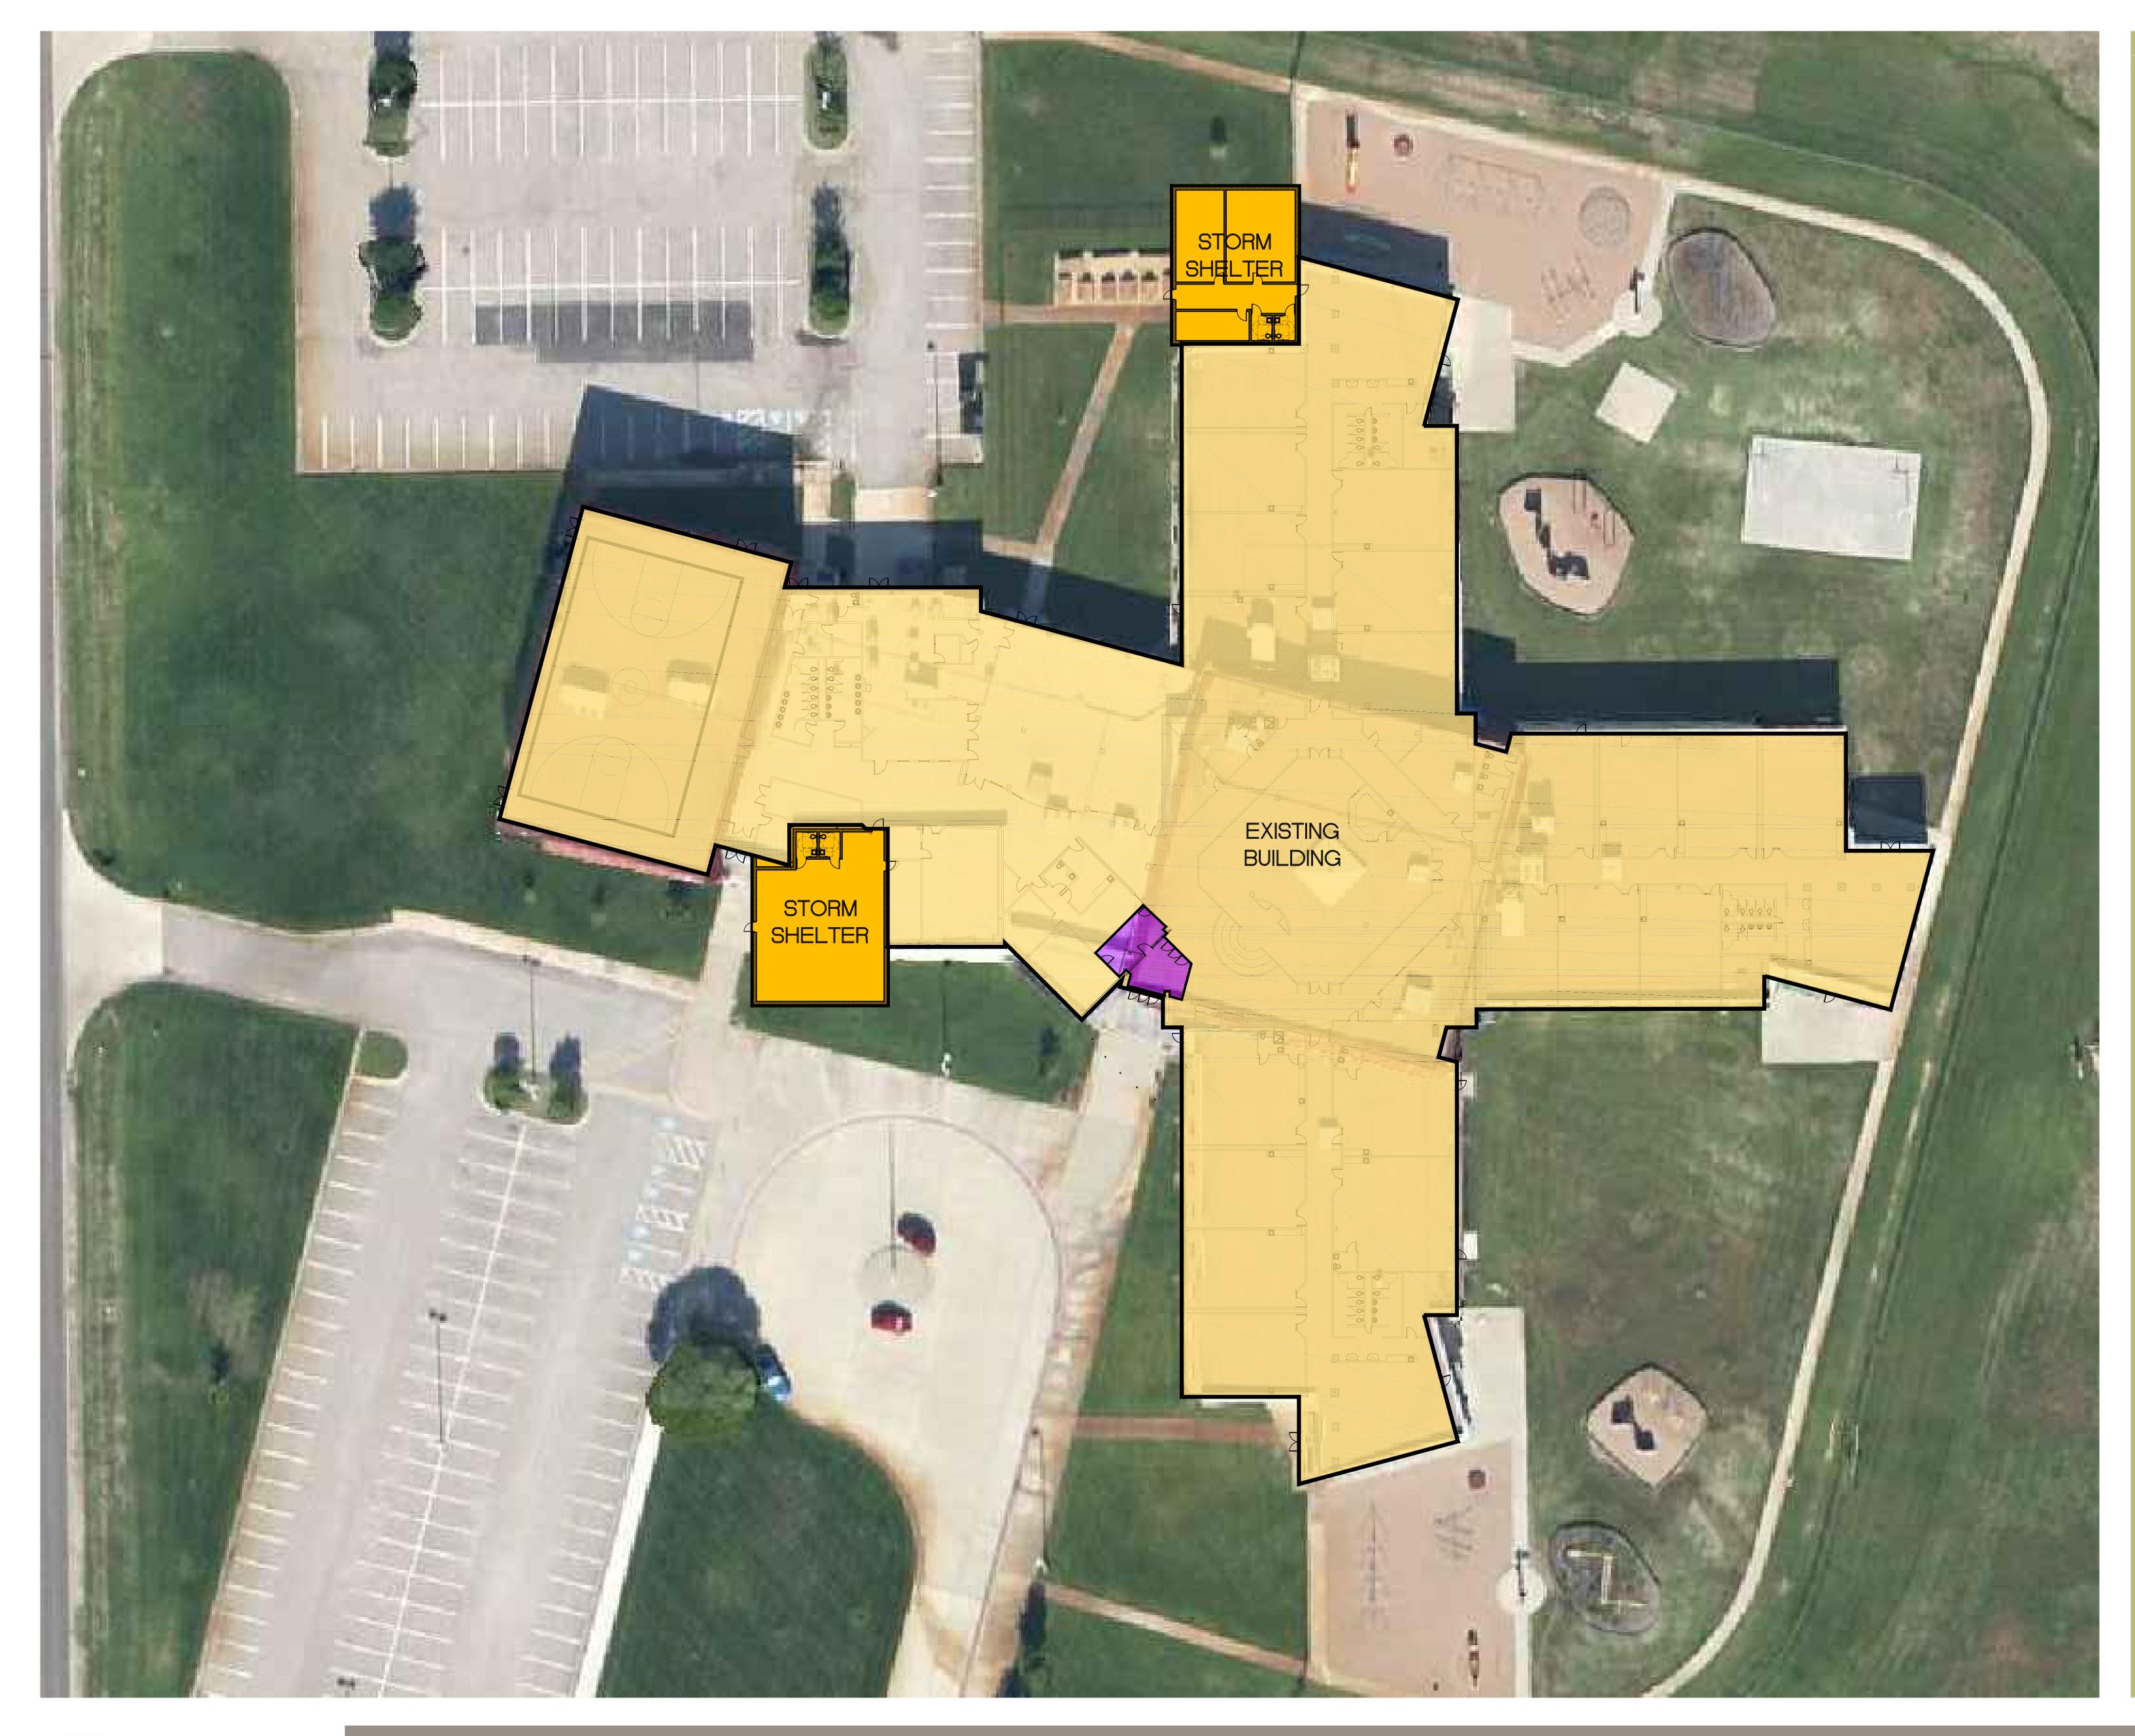

## RENOVATIONS

RENOVATE EXISTING MAINTENANCE ONLY

ADD NEW TRANSPORTATION FACILITY

- SERVE AS STORM SHELTER
- SHOP WITH EIGHT (8) BAYS
- WASH BAY
- ADMINISTRATION SPACE
- MECHANICAL/ ELECTRICAL
- STORAGE

SITE DEVELOPMENT

- PARKING AND DRIVES
- SIDEWALKS
- FENCING
- FUEL STATION