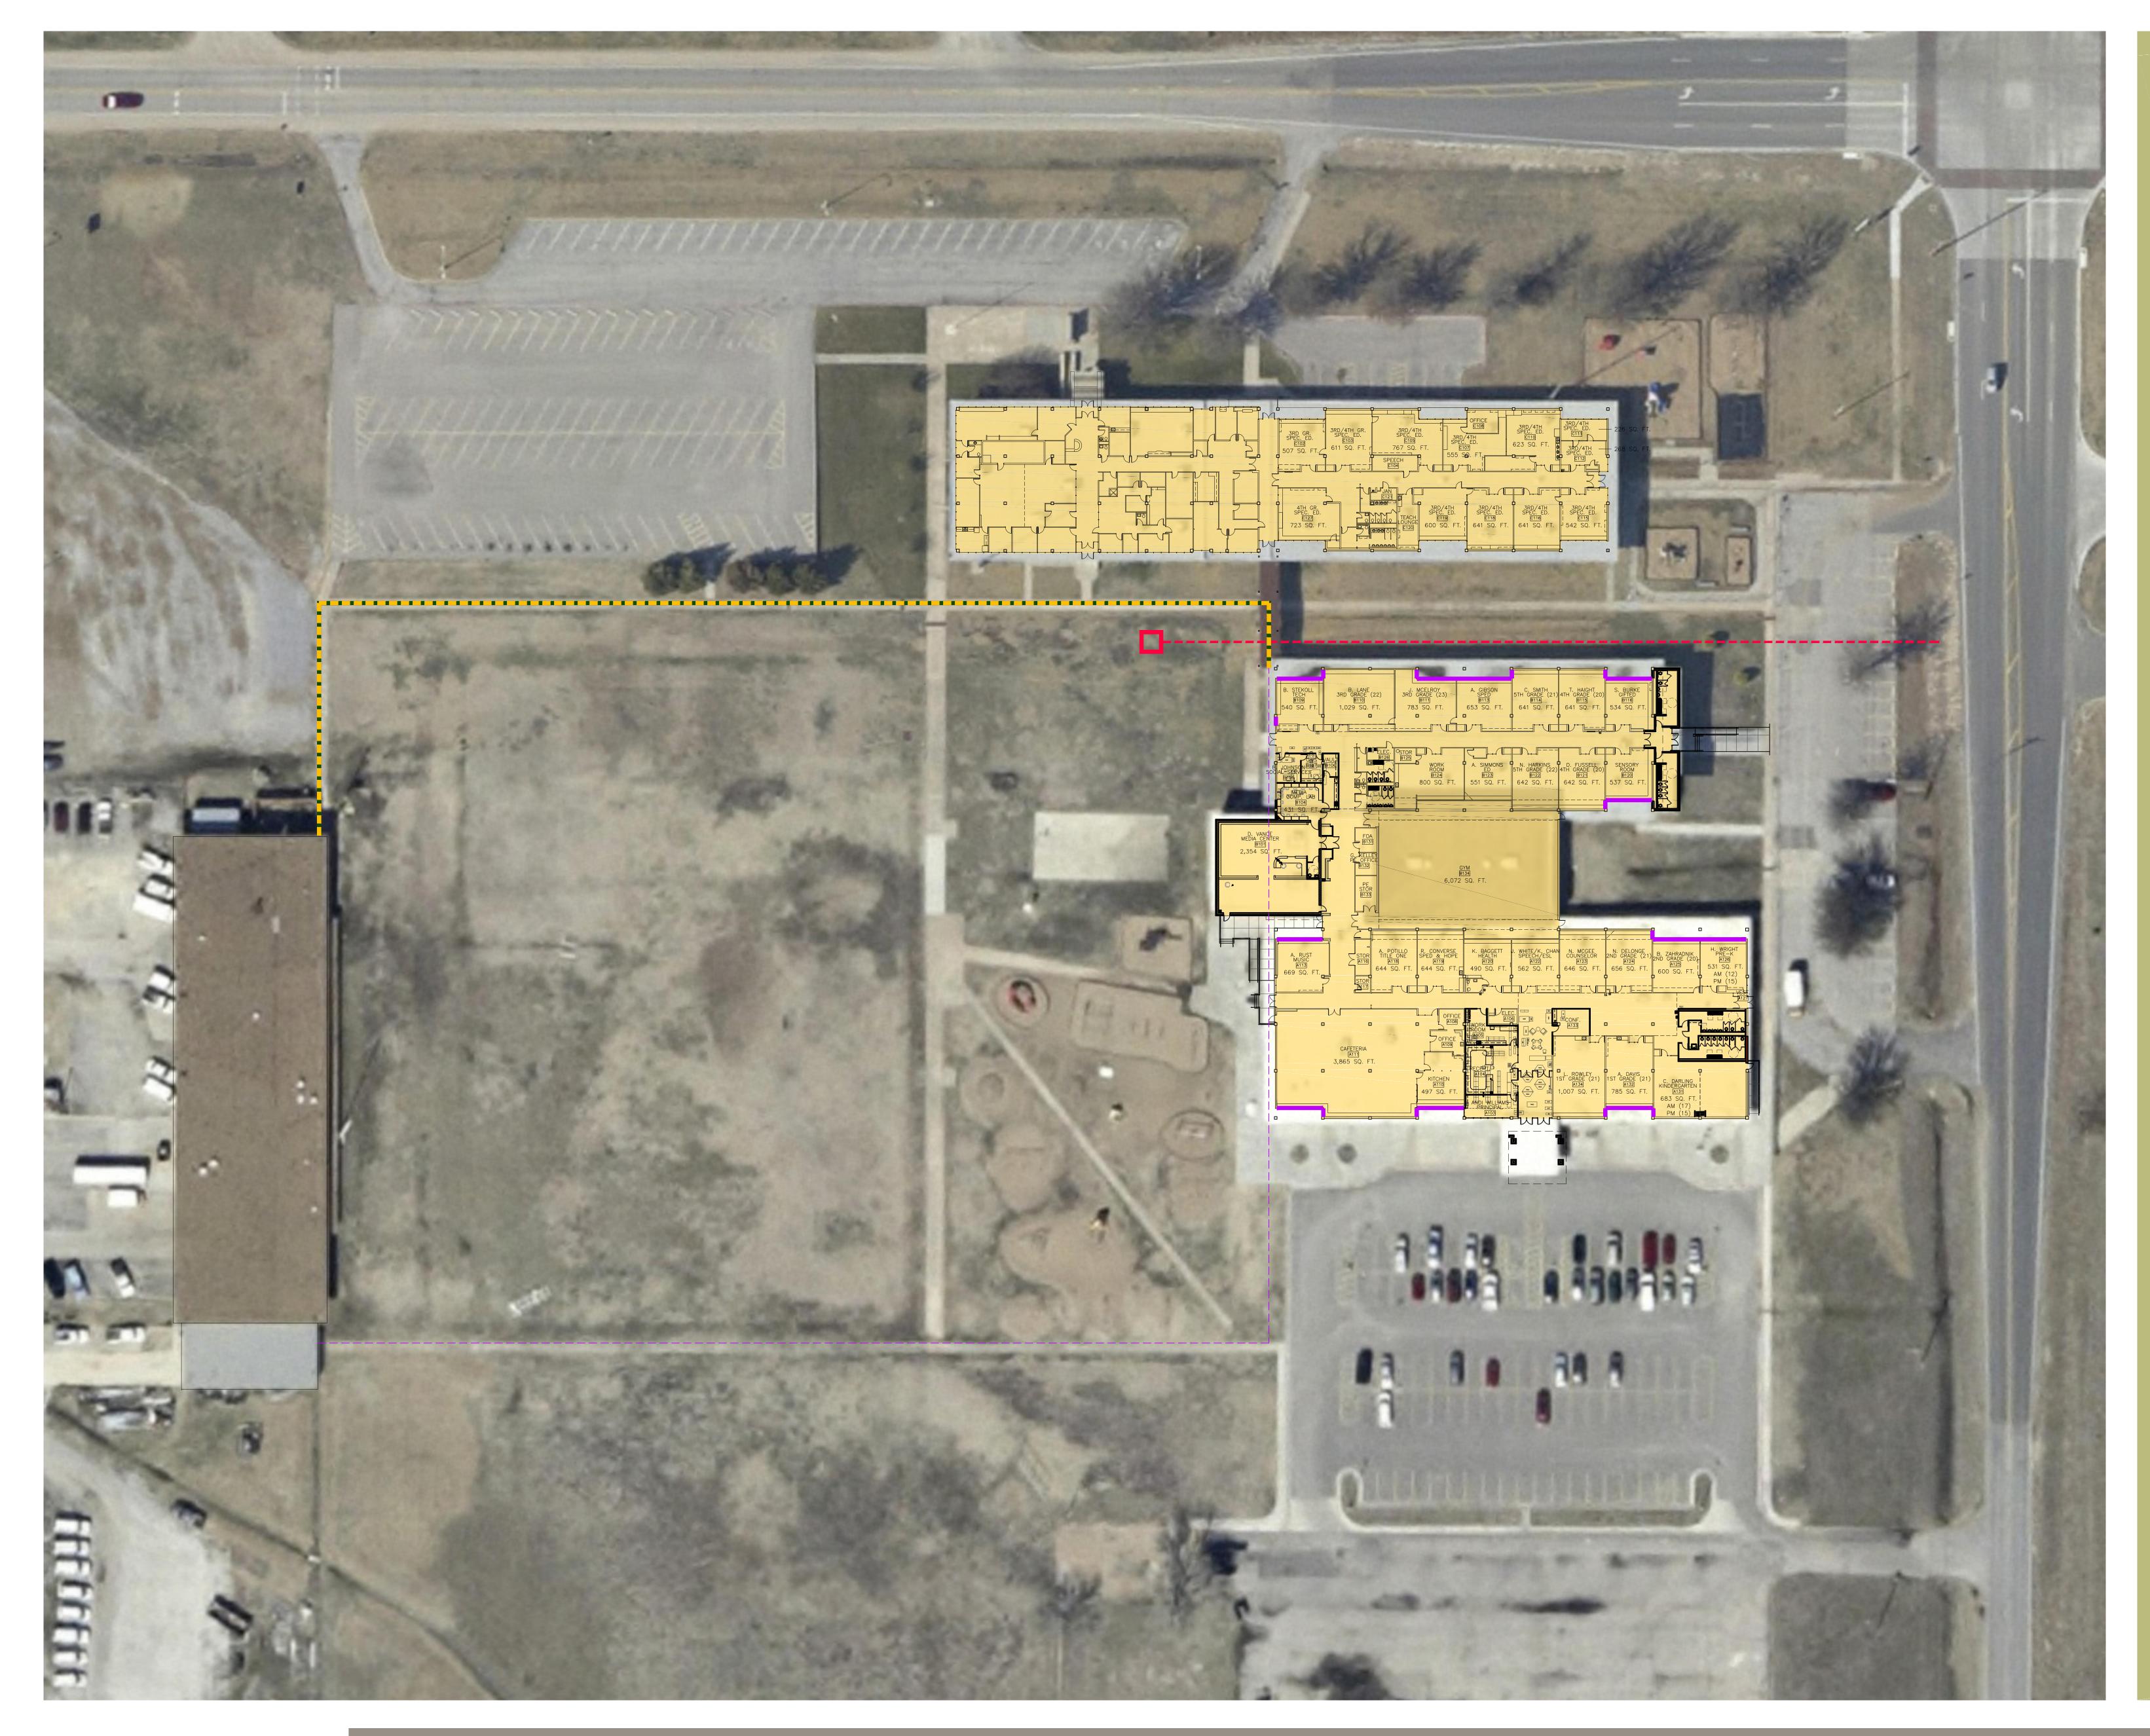

## HAYSVILLE WEST MIDDLE SCHOOL ADDITION AND RENOVATION

aller a

Tam

**EXISTING BUILDING** 

20' UTILITY EASEMENT

-----

------

100

DIRECT ACCESS INTO OFFICES

UPGRADE LIGHTING CONTROL SYSTEM

ACCOMMODATE SCHOOL ADDITION

## ADDITIONS

ADD NEW COMPETITION GYMNASIUM - LOCKER ROOMS - LOBBY

T

RECONFIGURE DRIVE AND WALKS TO