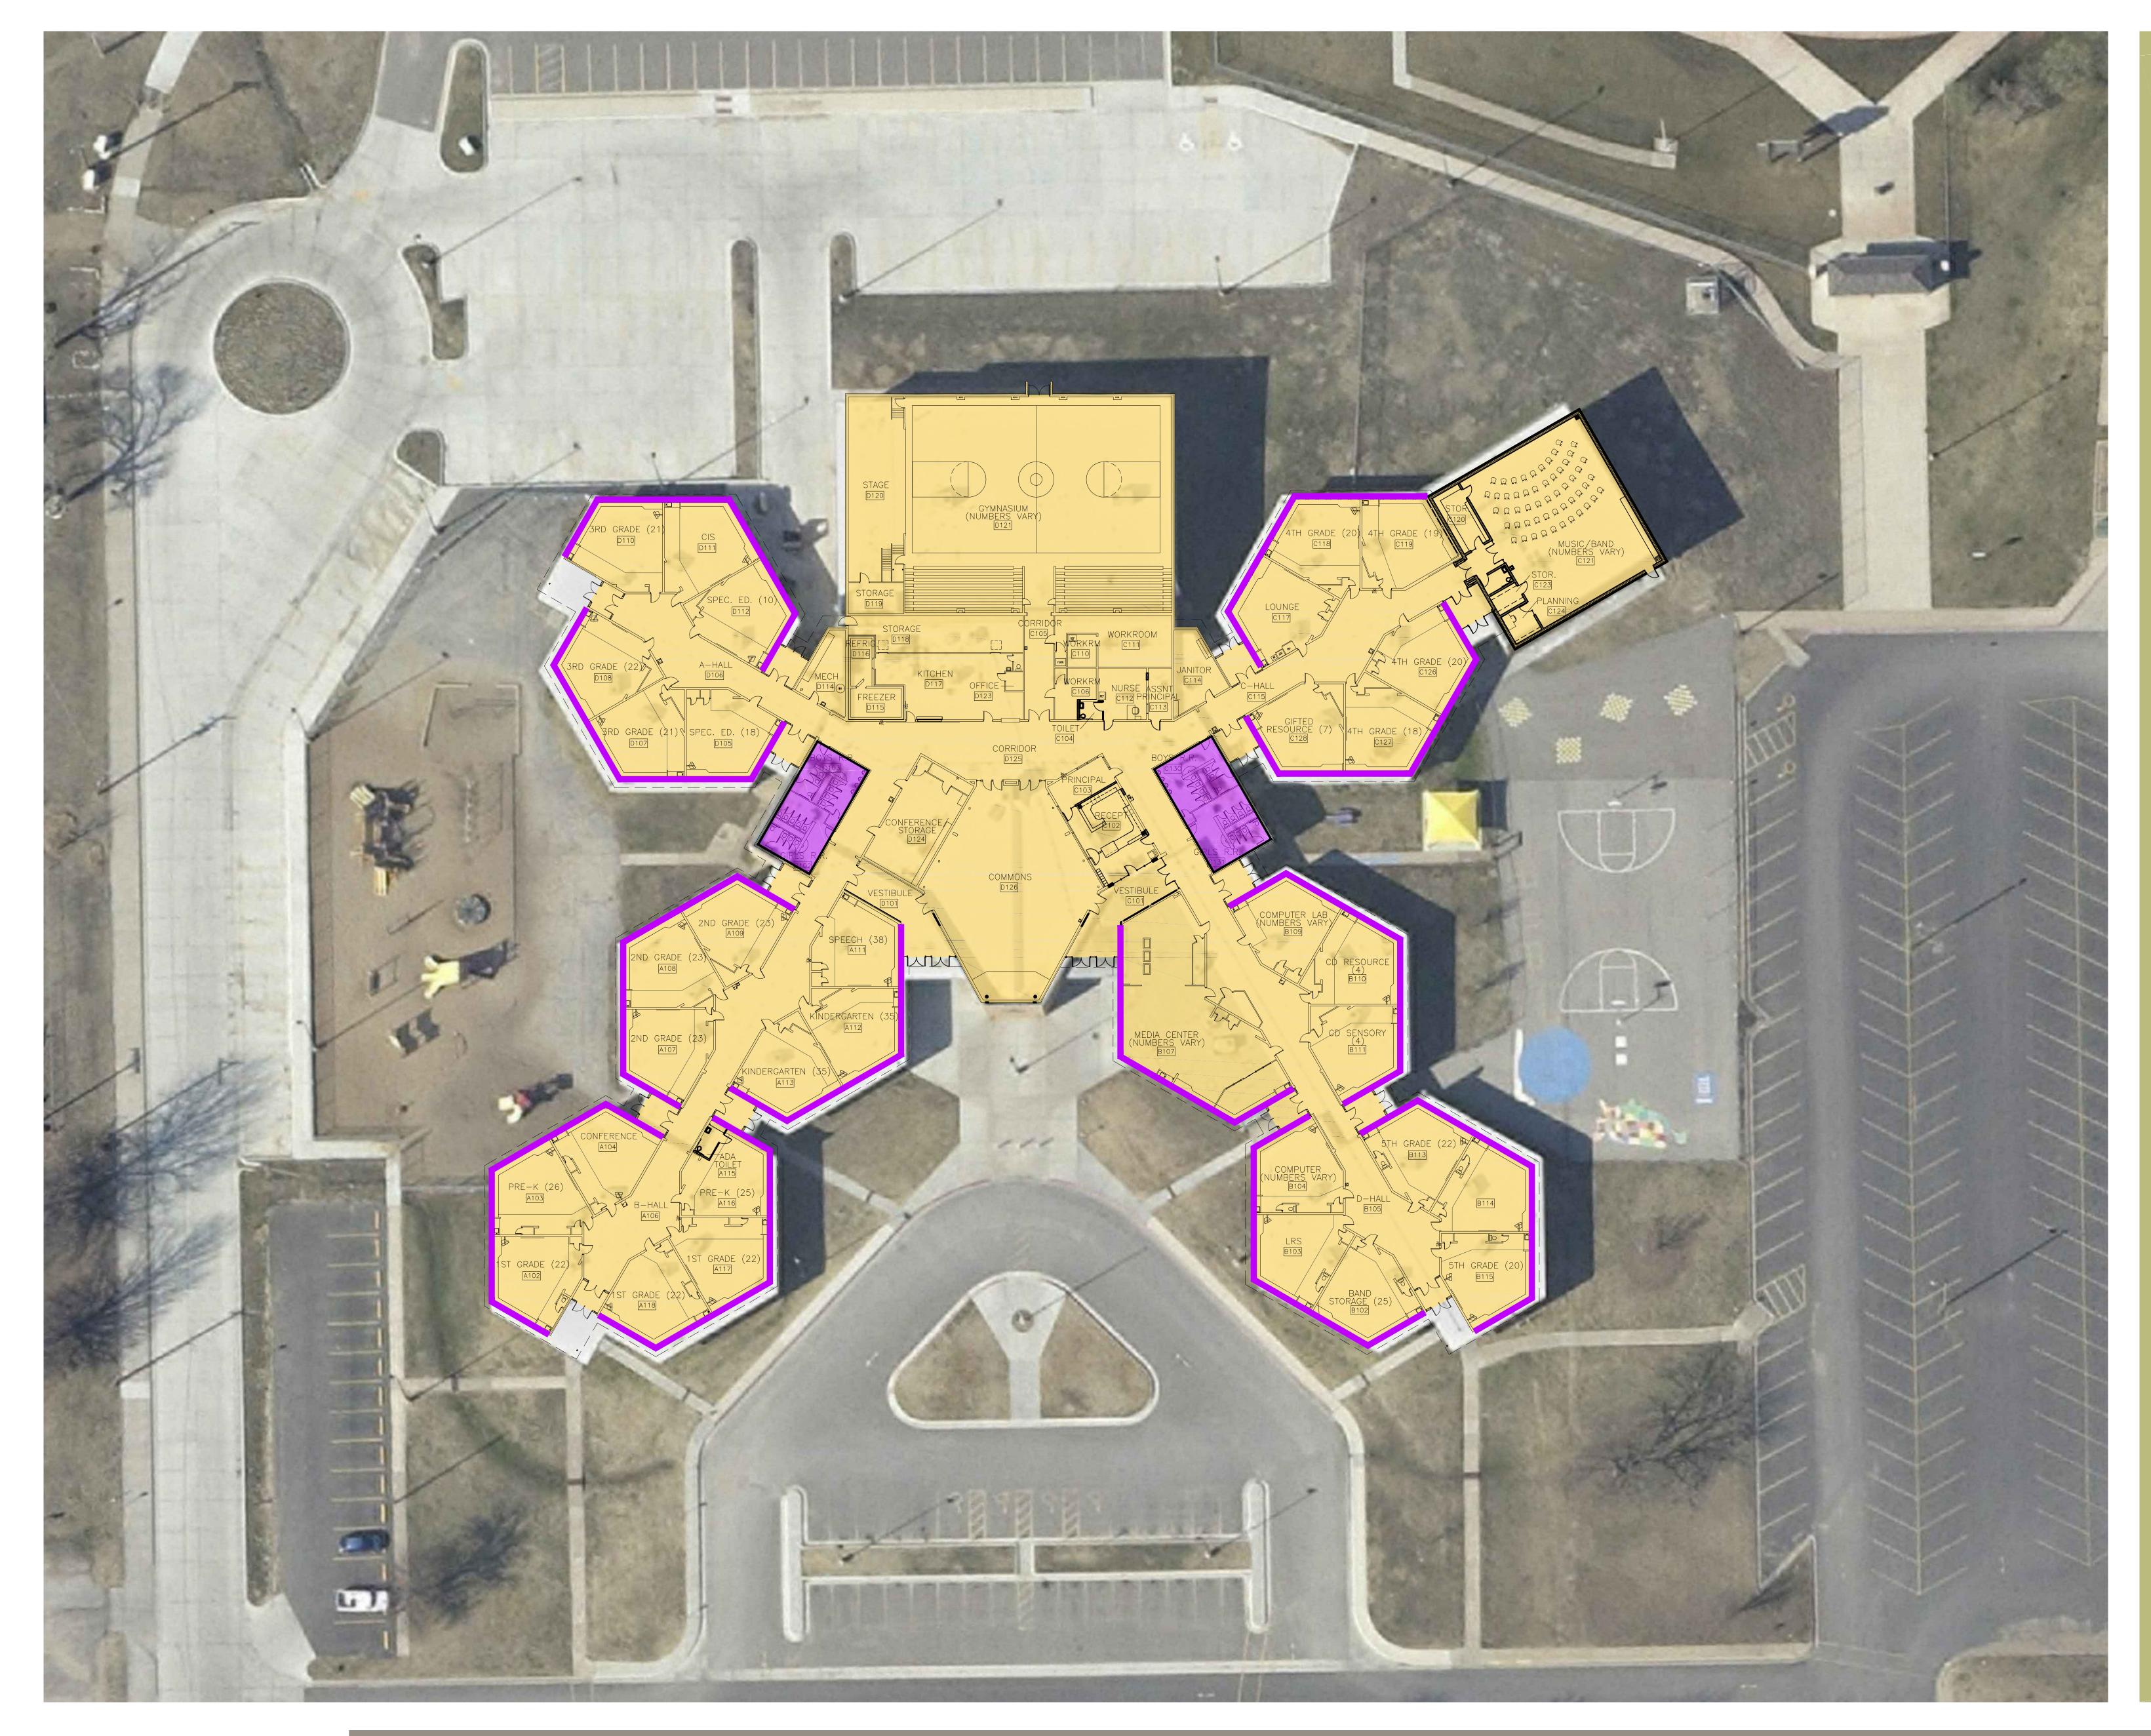

## HAYSVILLE MIDDLE SCHOOL ADDITION AND RENOVATION

RENOVATION

## RENOVATIONS

AND ADD MORE PARKING

PROVIDE SECURE ENTRY FOR SCHOOL

REPLACE AGING ELECTRICAL PANELS

REPLACE AGING HALLWAY MECHANICAL UNITS

REPLACE ROOFING AT BARREL VAULTS

GYMNASIUM

RENOVATE LOCKER ROOMS

## ADDITIONS

LOCKER ROOMS TO SERVE AS SCHOOL POPULATION

BUILDING