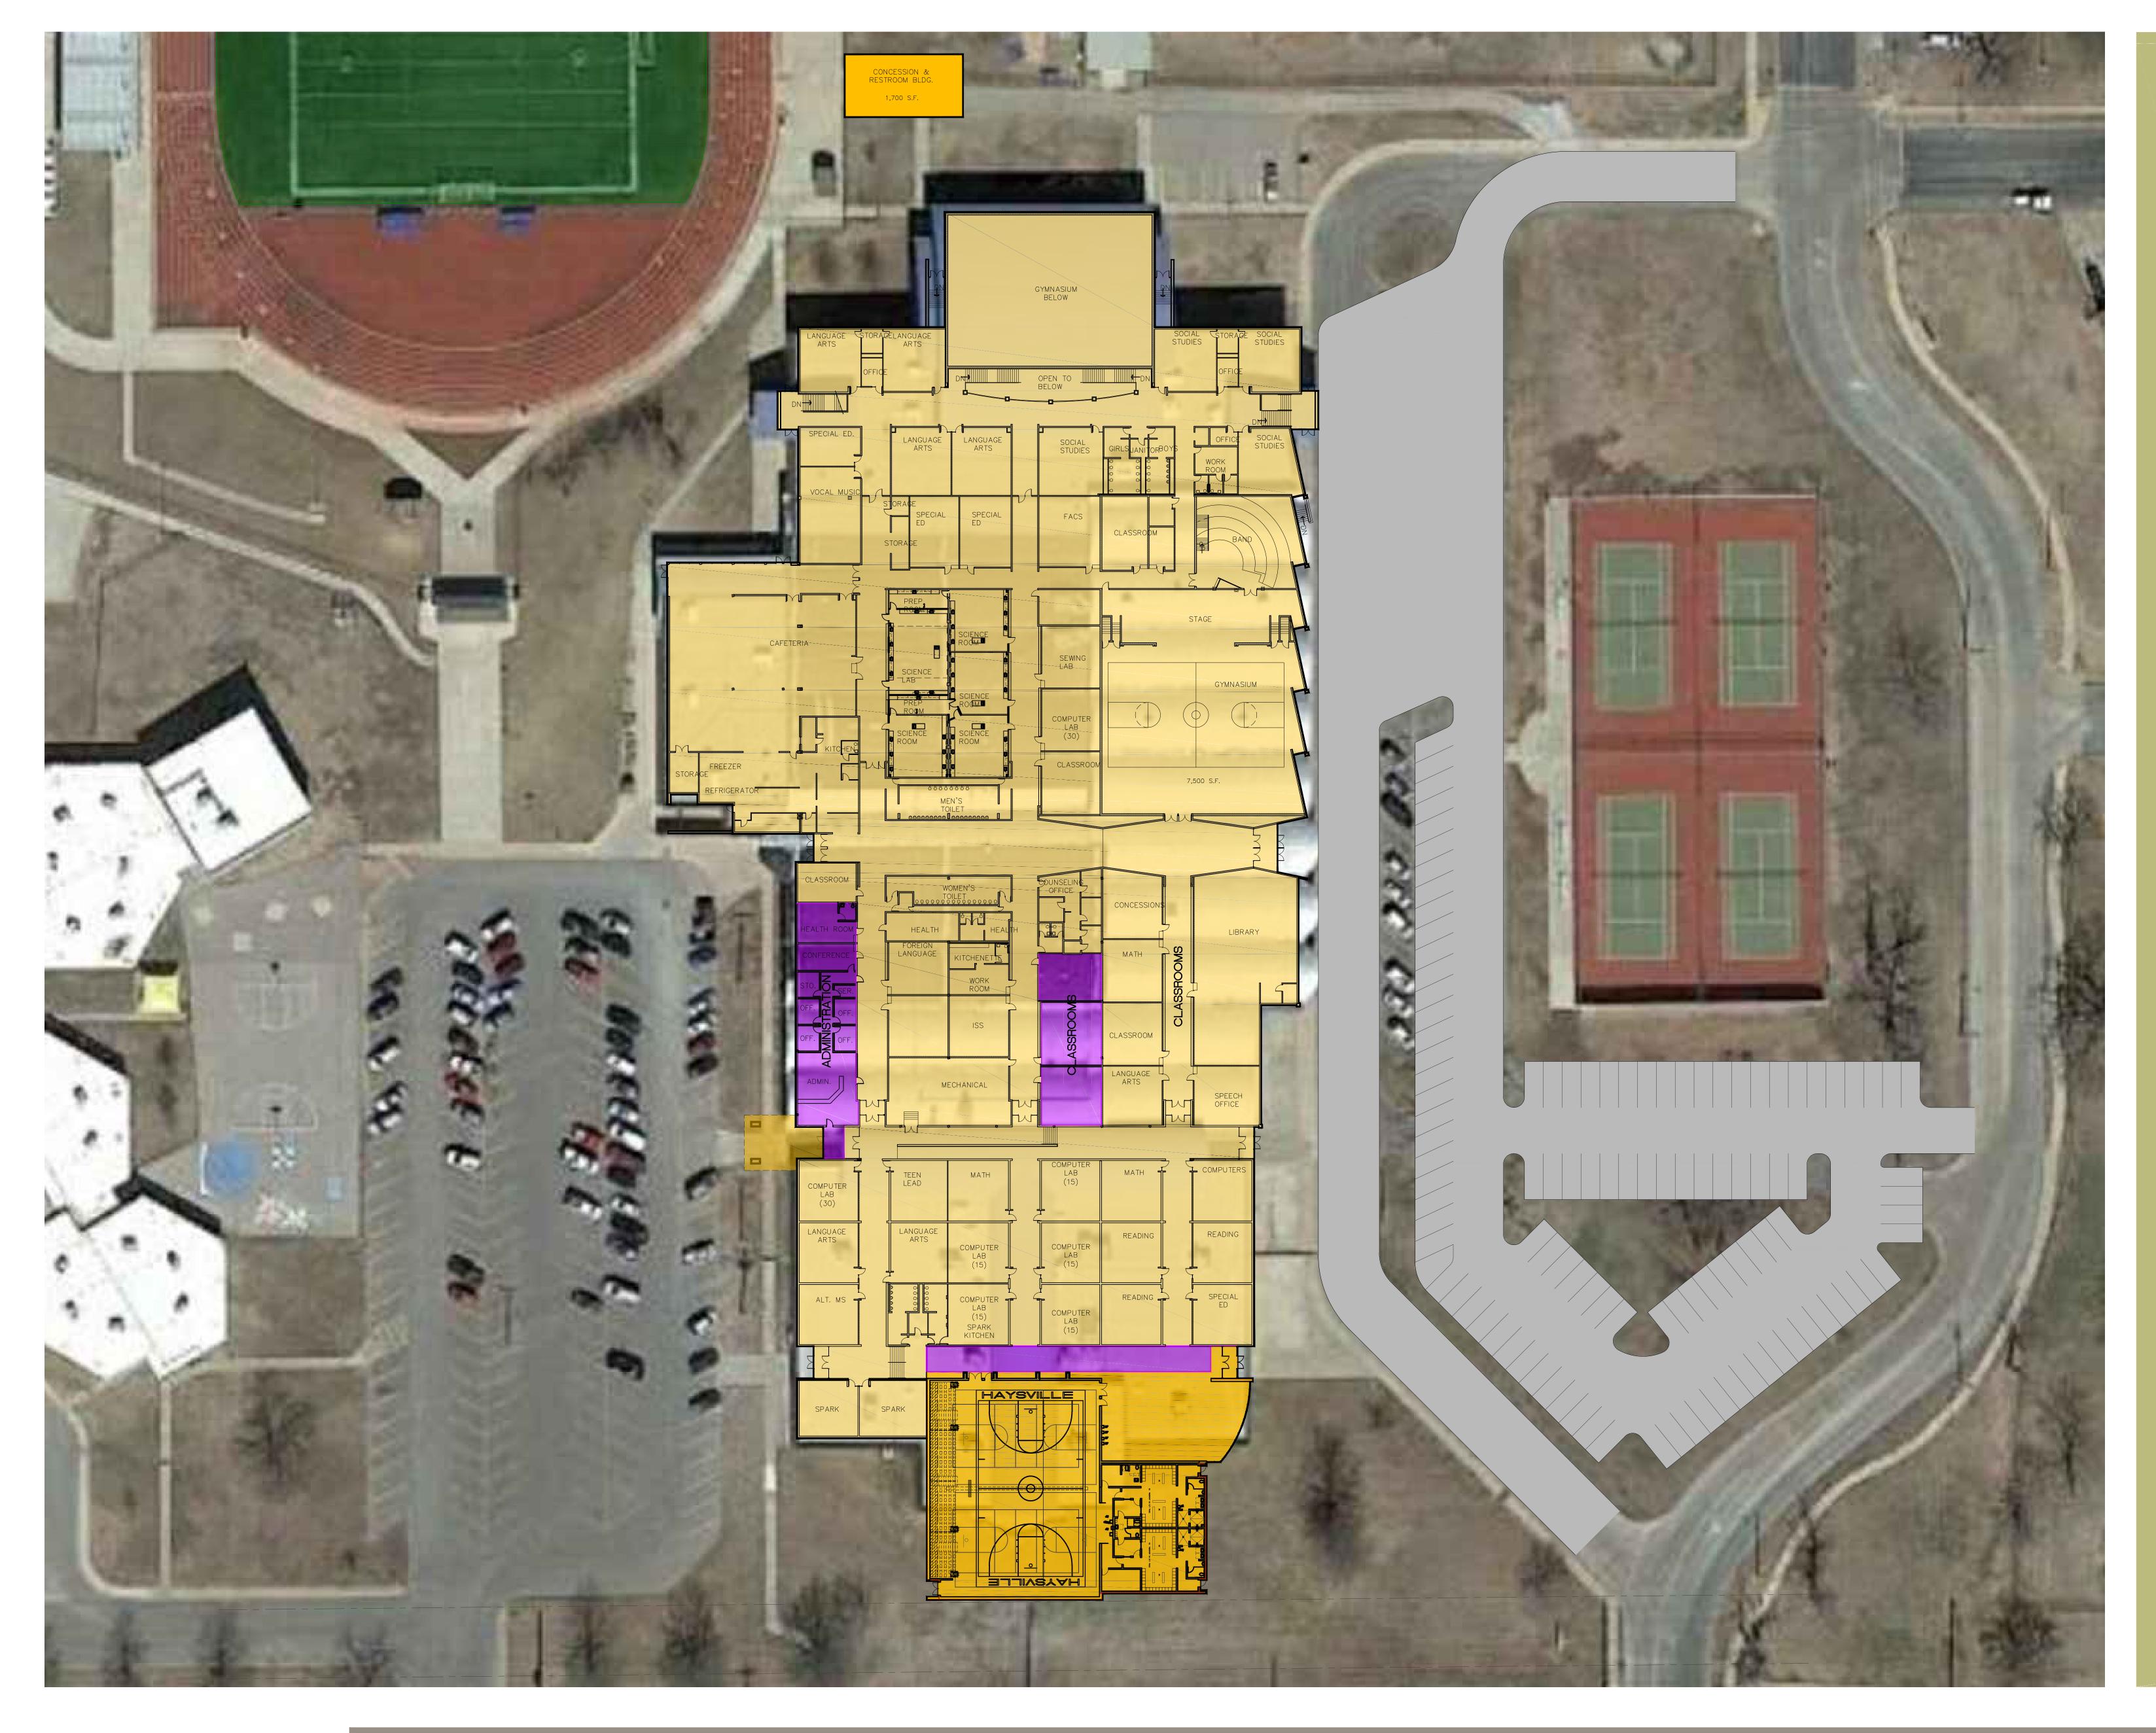

## HAYSVILLE MIDDLE SCHOOL ADDITION AND RENOVATION

RENOVATION

## RENOVATIONS

AND ADD MORE PARKING

PROVIDE SECURE ENTRY FOR SCHOOL

REPLACE AGING ELECTRICAL PANELS

REPLACE AGING HALLWAY MECHANICAL UNITS

REPLACE ROOFING AT BARREL VAULTS

GYMNASIUM

RENOVATE LOCKER ROOMS

TURF

## ADDITIONS

LOCKER ROOMS TO SERVE AS SCHOOL POPULATION

BUILDING