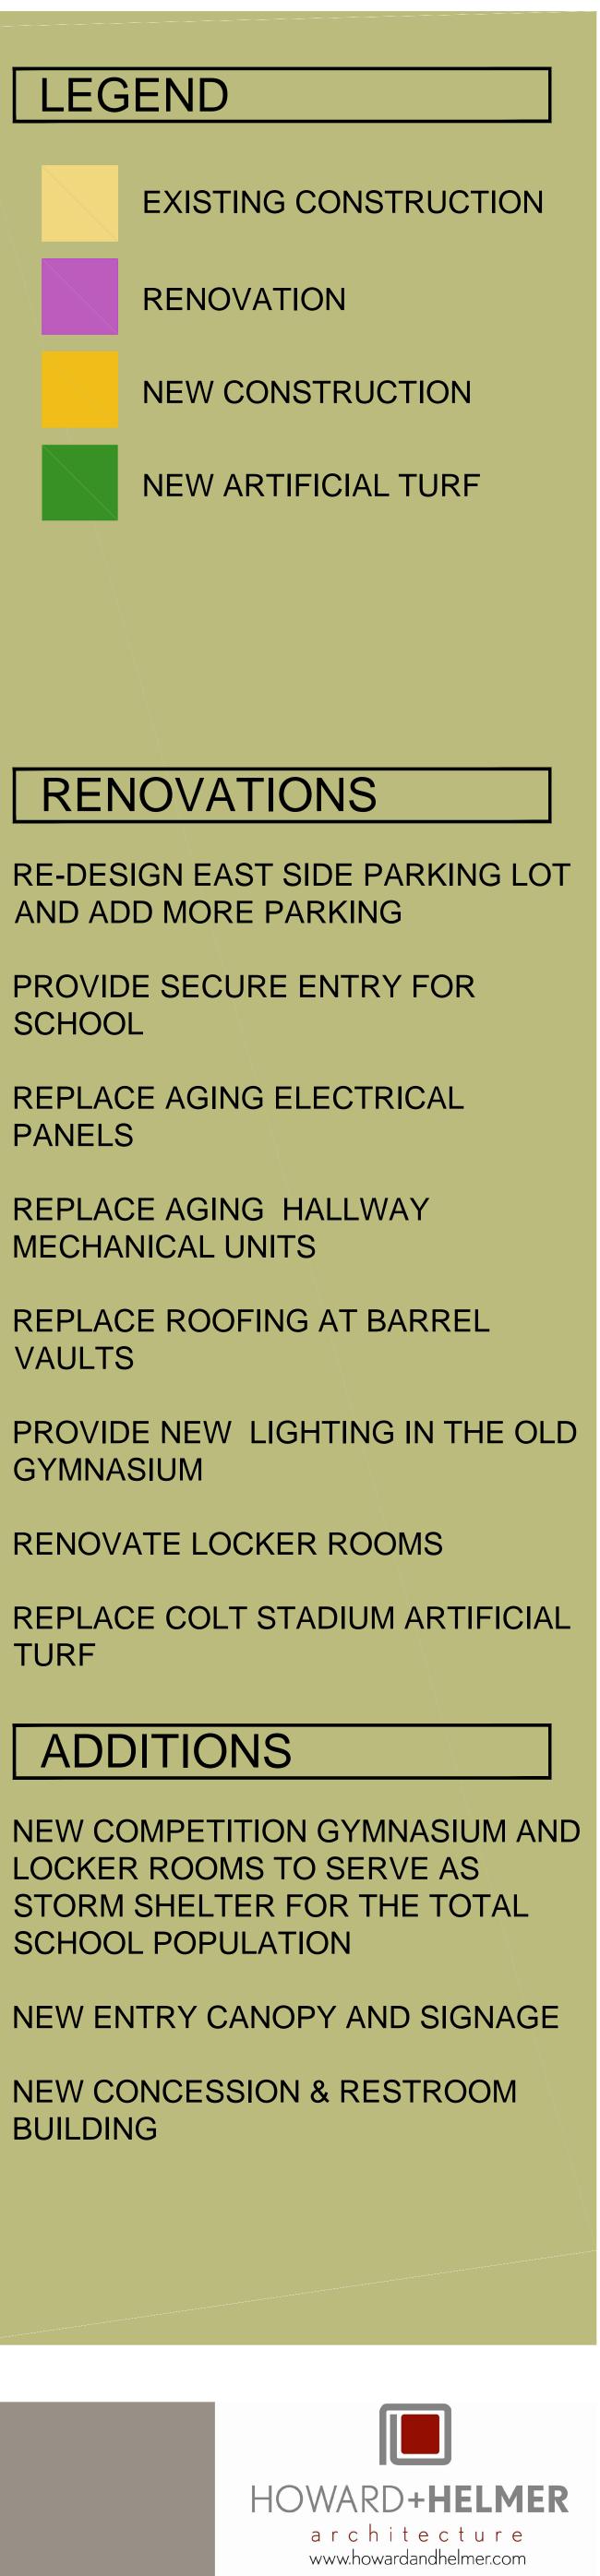

## HAYSVILLE MIDDLE SCHOOL ADDITION AND RENOVATION

RENOVATION

## RENOVATIONS

AND ADD MORE PARKING

PROVIDE SECURE ENTRY FOR SCHOOL

REPLACE AGING ELECTRICAL PANELS

REPLACE AGING HALLWAY MECHANICAL UNITS

REPLACE ROOFING AT BARREL VAULTS

GYMNASIUM

RENOVATE LOCKER ROOMS

TURF

## ADDITIONS

LOCKER ROOMS TO SERVE AS SCHOOL POPULATION

BUILDING