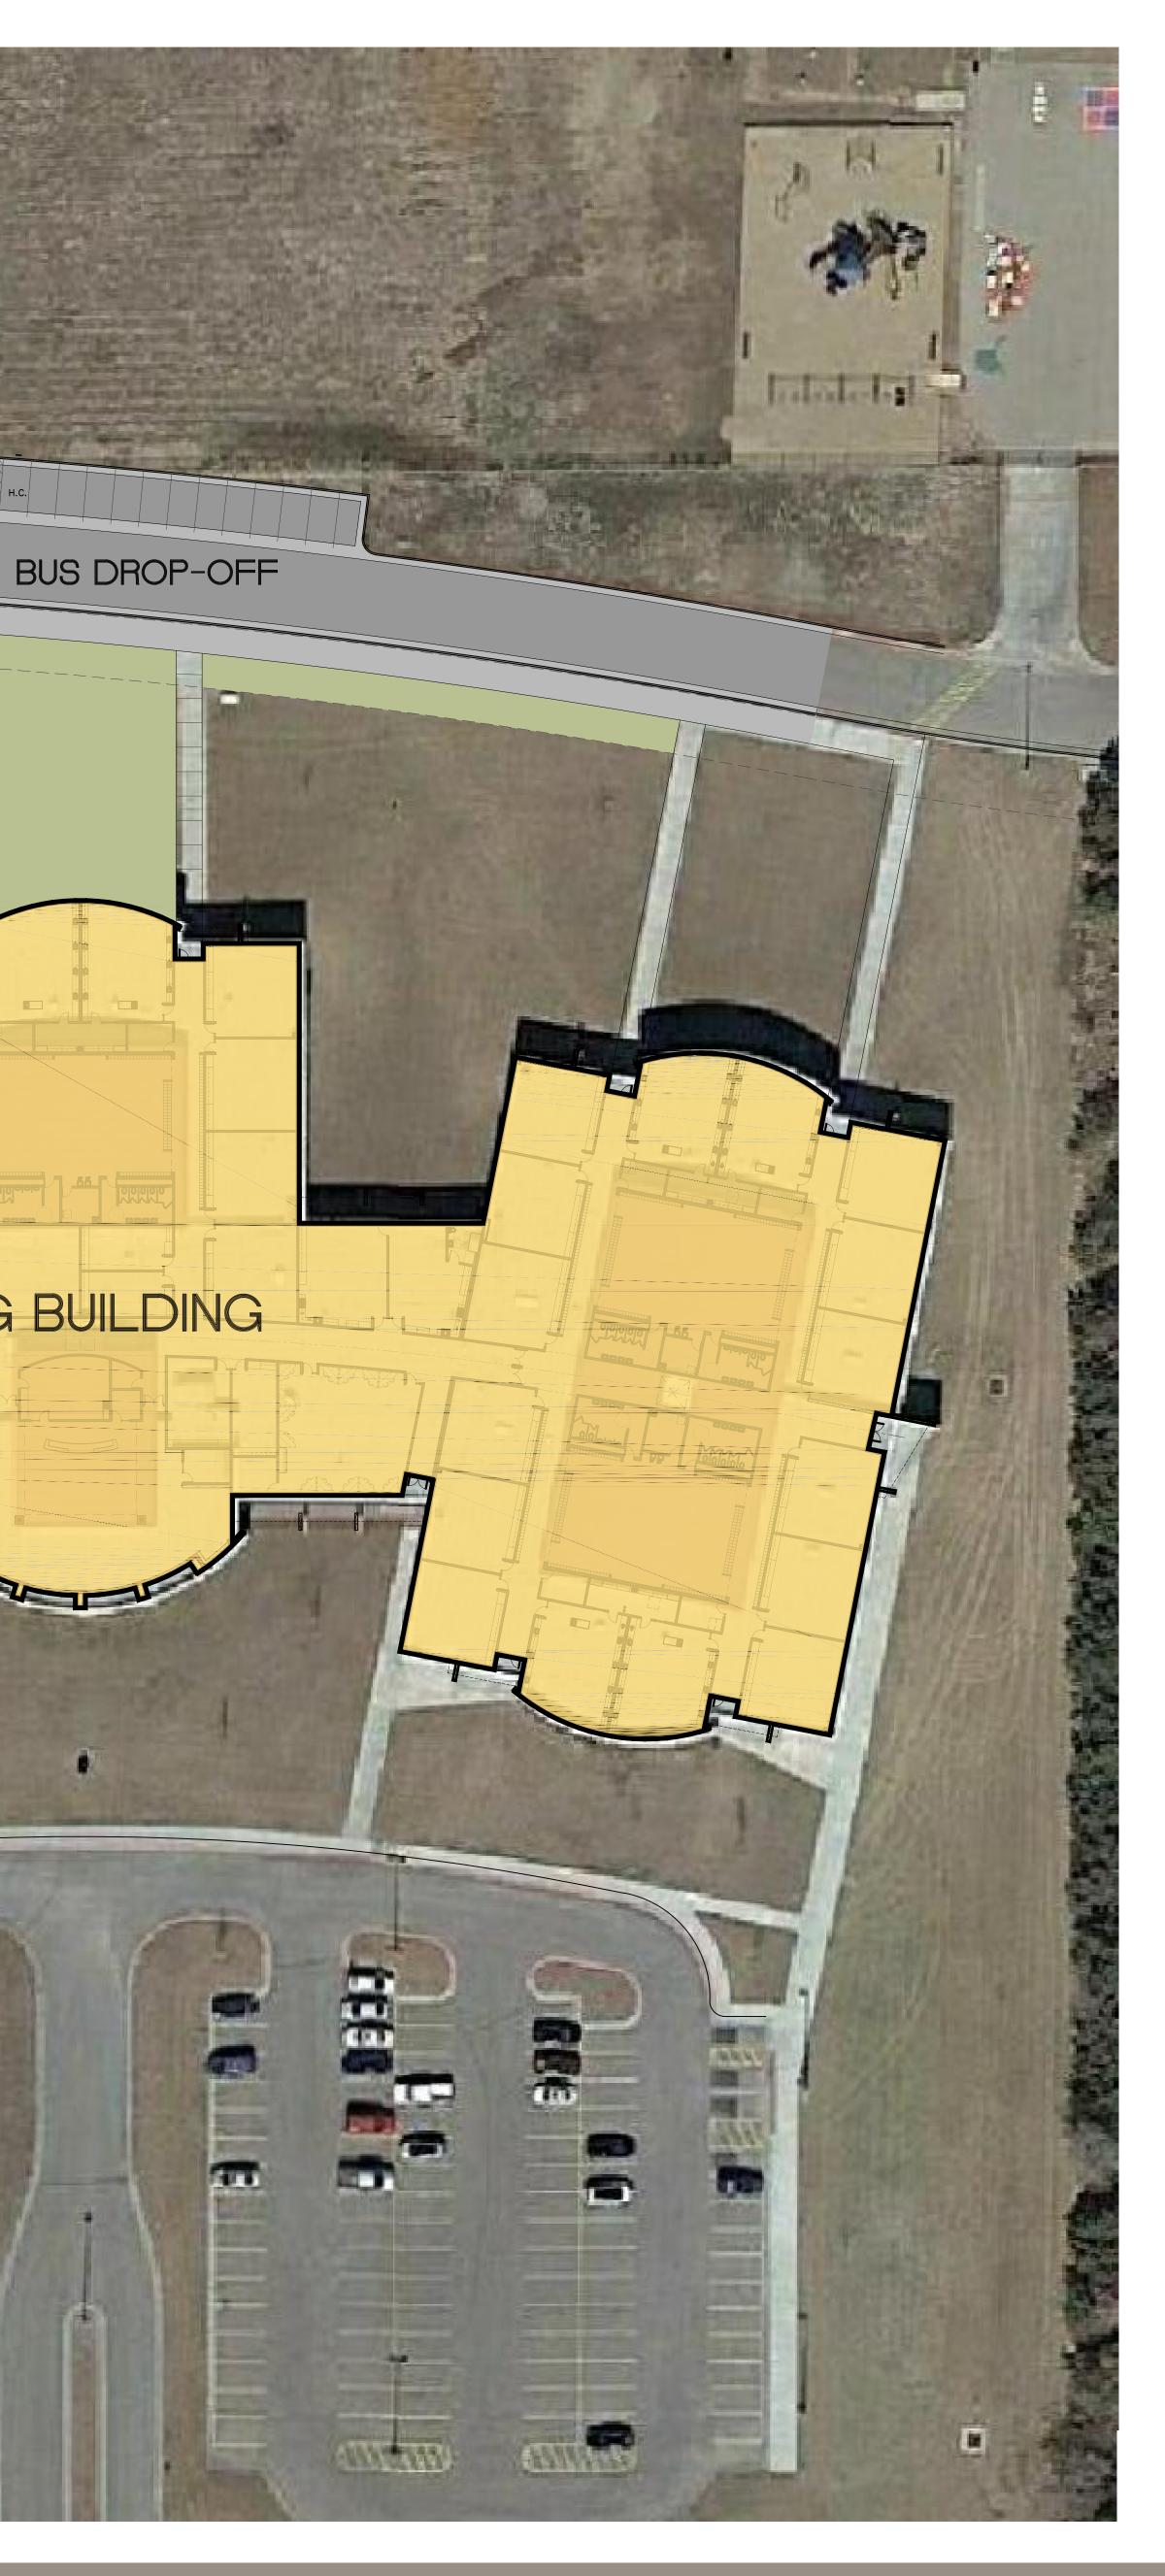

## HAYSVILLE MIDDLE SCHOOL ADDITION AND RENOVATION

RENOVATION

## ADDITIONS

LOCKER ROOMS TO SERVE AS SCHOOL POPULATION

BUILDING

DIRECT ACCESS INTO OFFICES

UPGRADE LIGHTING CONTROL SYSTEM

ACCOMMODATE SCHOOL ADDITION