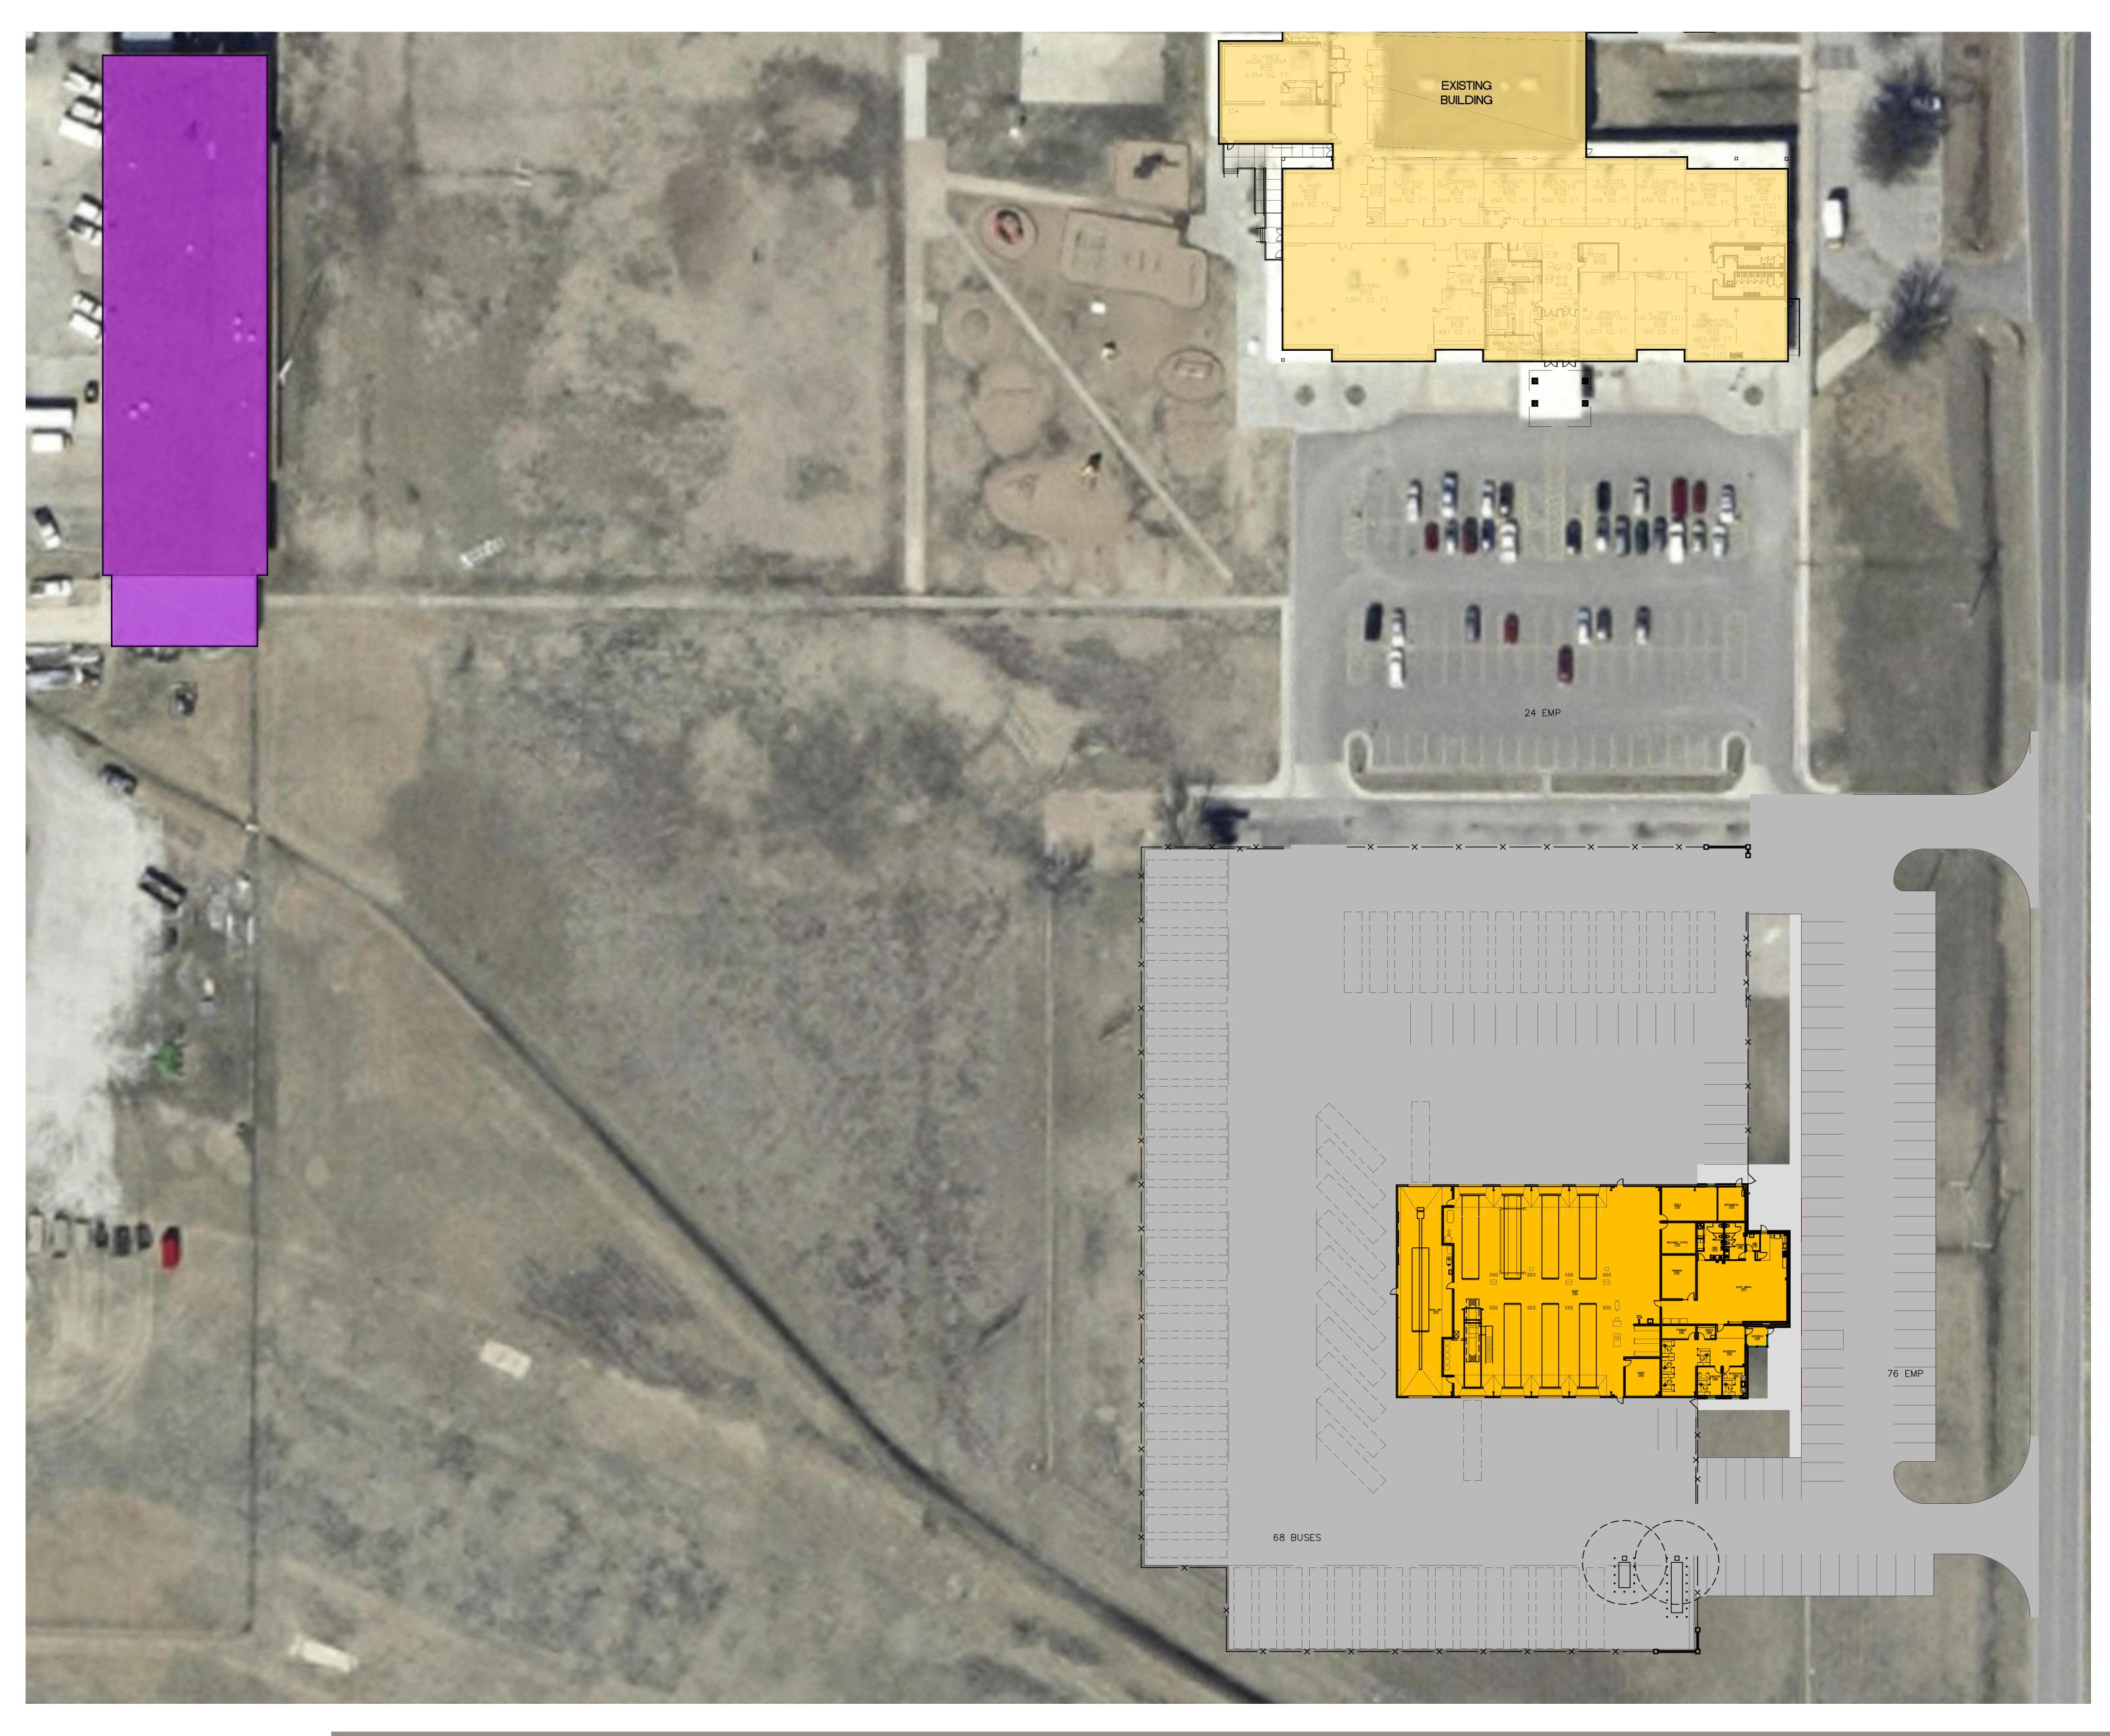

## NEW TRANSPORTATION FACILITY

| LEG | SEND    |
|-----|---------|
|     | EXISTIN |
|     | RENOV   |
|     | NEW CC  |
|     | NEW PA  |
|     |         |

## RENOVATIONS

RENOVATE EXISTING MAINTENANCE ONLY

ADD NEW TRANSPORTATION FACILITY

- SERVE AS STORM SHELTER
- SHOP WITH EIGHT (8) BAYS
- WASH BAY
- ADMINISTRATION SPACE
- MECHANICAL/ ELECTRICAL
- STORAGE

SITE DEVELOPMENT

- PARKING AND DRIVES
- SIDEWALKS
- FENCING
- FUEL STATION